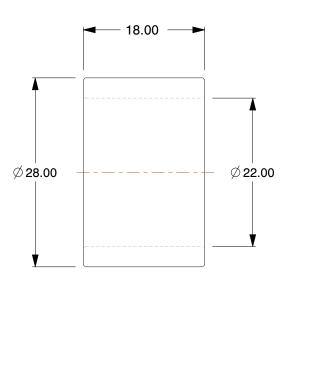

## NOTES:

1. MAX. PV: 50000

- 2. LUBRICATION: Turbo 68
- 3. TEMP. RANGE: 15.8°F to 158°F
- 4. ITEM: Metric Sleeve Bearing 5. MATERIAL: Bronze SAE 841

| 5. MATERIAL: Bronze SAE 841                                                                                                                         |                                                                                                                                                                                                                                                                                                                                                                                                                                                                  |                                                                                                                                                                                                                    | COMPONENT | Sleeve Bearing  |                                        |            |
|-----------------------------------------------------------------------------------------------------------------------------------------------------|------------------------------------------------------------------------------------------------------------------------------------------------------------------------------------------------------------------------------------------------------------------------------------------------------------------------------------------------------------------------------------------------------------------------------------------------------------------|--------------------------------------------------------------------------------------------------------------------------------------------------------------------------------------------------------------------|-----------|-----------------|----------------------------------------|------------|
| <b>GRAINGER</b><br>100 Grainger Parkway, Lake Forest, Illinois 60045-5201<br>1-(800) GRAINGER, 1-(800) 472-4643, (847) 535-1000<br>www.grainger.com | This file and any associated information and specifications<br>are provided for reference and evaluation purposes only,<br>and is subject to change without notice. Grainger makes<br>no representations, warranties or guarantees as to the<br>appropriateness, accuracy, completeness, or suitability<br>for any purpose, of the file, information or specifications.<br>You are solely responsible for the use of the file,<br>information or specifications. | This drawing is the property of<br>GRAINGER. It contains confidential,<br>proprietary information that is<br>GRAINGER property. Do not disclose<br>to or duplicate for others except<br>as authorized by GRAINGER. |           | 3FJX9           |                                        | UNIT<br>MM |
|                                                                                                                                                     |                                                                                                                                                                                                                                                                                                                                                                                                                                                                  |                                                                                                                                                                                                                    |           |                 |                                        | SHEET      |
|                                                                                                                                                     |                                                                                                                                                                                                                                                                                                                                                                                                                                                                  | SCALE                                                                                                                                                                                                              | 1.79      | Metric Sleeve B | letric Sleeve Bearing, 22x28x18 L, PK5 |            |