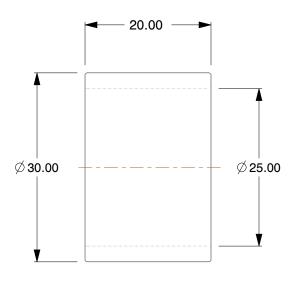

## NOTES: 1. MAX. PV: 75000 2. LUBRICATION: Dry 3. TEMP. RANGE: 0°F to 450°F 4. ITEM: Metric Sleeve Bearing 5. MATERIAL: Bronze SAE 660 COMPONENT Sleeve Bearing This drawing is the property of This file and any associated information and specifications UNIT **GRAINGER** GRAINGER. It contains confidential, are provided for reference and evaluation purposes only, proprietary information that is and is subject to change without notice. Grainger makes 3FJF3 MM 111 GRAINGER property. Do not disclose no representations, warranties or guarantees as to the 100 Grainger Parkway, Lake Forest, Illinois 60045-5201 appropriateness, accuracy, completeness, or suitability to or duplicate for others except SHEET as authorized by GRAINGER. 1-(800) GRAINGER, 1-(800) 472-4643, (847) 535-1000 for any purpose, of the file, information or specifications. You are solely responsible for the use of the file, Metric Sleeve Bearing, 25x30x20 L, PK5 www.grainger.com SCALE 1.67 1 of 1 information or specifications.