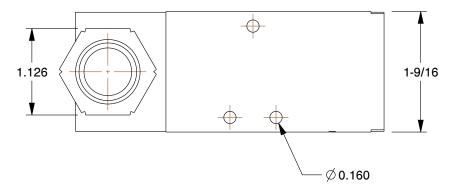

0.50

3FEZ7

COMPONENT

Manual Air Control Valve: 1/8 in Valve Port Size, NPT, Lever / Detent, 232 psi, -40 Degree to 140 Degree F

Manual Air Control Valve

UNIT INCH

SHEET

1 of 1