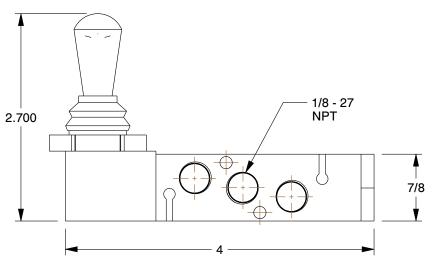

0.50

3FEZ7

COMPONENT

Manual Air Control Valve: 1/8 in Valve Port Size, NPT, Lever / Detent, 232 psi, -40 Degree to 140 Degree F

Manual Air Control Valve

UNIT INCH

SHEET

1 of 1