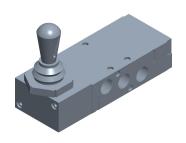

0.50

3FEZ7

COMPONENT

Manual Air Control Valve: 1/8 in Valve Port Size, NPT, Lever / Detent, 232 psi, -40 Degree to 140 Degree F

Manual Air Control Valve

UNIT INCH

SHEET

1 of 1