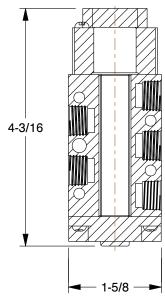

0.59

COMPONENT

Manual Air Control Valve

## 3FEE5

Manual Air Control Valve: 1/4 in Valve Port Size, NPT, Lever / Spring, 150 psi, 32 Degree to 175 Degree F INCH
SHEET

1 of 1