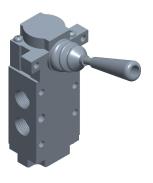

0.59

COMPONENT

Manual Air Control Valve

## 3FEE5

Manual Air Control Valve: 1/4 in Valve Port Size, NPT, Lever / Spring, 150 psi, 32 Degree to 175 Degree F INCH
SHEET

1 of 1