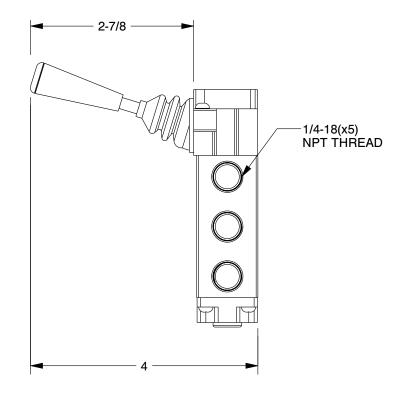

0.59

COMPONENT

Manual Air Control Valve

## 3FEE5

Manual Air Control Valve: 1/4 in Valve Port Size, NPT, Lever / Spring, 150 psi, 32 Degree to 175 Degree F INCH
SHEET

1 of 1