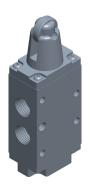

3FEE3

COMPONENT

Manual Air Control Valve: 1/4 in Valve Port Size, NPT, Roller / Spring, 150 psi, 32 Degree to 175 Degree F

Manual Air Control Valve

UNIT
INCH
SHEET
psi, 32 Degree to
e F

1 of 1