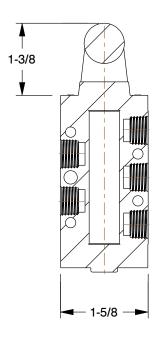

3FEE3

COMPONENT

Manual Air Control Valve: 1/4 in Valve Port Size, NPT, Roller / Spring, 150 psi, 32 Degree to 175 Degree F

Manual Air Control Valve

UNIT
INCH
SHEET
psi, 32 Degree to
e F

1 of 1