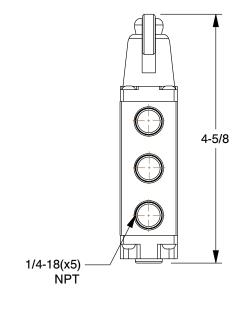

3FEE3

COMPONENT

Manual Air Control Valve: 1/4 in Valve Port Size, NPT, Roller / Spring, 150 psi, 32 Degree to 175 Degree F

Manual Air Control Valve

UNIT
INCH
SHEET
psi, 32 Degree to
e F

1 of 1