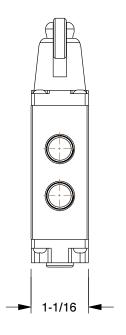

3FEE3

COMPONENT

Manual Air Control Valve: 1/4 in Valve Port Size, NPT, Roller / Spring, 150 psi, 32 Degree to 175 Degree F

Manual Air Control Valve

UNIT
INCH
SHEET
psi, 32 Degree to
e F

1 of 1