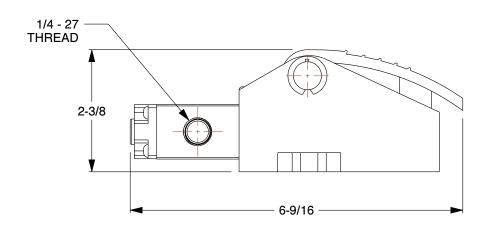

0.48

COMPONENT

Manual Air Control Valve

3FED4

Manual Air Control Valve: 1/4 in Valve Port Size, NPT, Foot Pedal / Spring, 150 psi INCH

SHEET

1 of 1