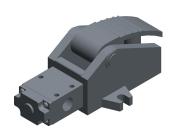

0.48

COMPONENT

Manual Air Control Valve

3FED4

Manual Air Control Valve: 1/4 in Valve Port Size, NPT, Foot Pedal / Spring, 150 psi INCH

SHEET

1 of 1