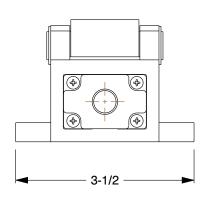

0.48

COMPONENT

Manual Air Control Valve

3FED4

Manual Air Control Valve: 1/4 in Valve Port Size, NPT, Foot Pedal / Spring, 150 psi INCH

SHEET

1 of 1