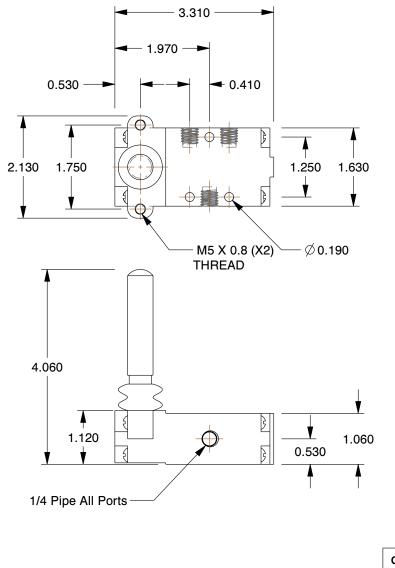

| COMPONENT                                                         | Manual Air Control Valve                    |        |
|-------------------------------------------------------------------|---------------------------------------------|--------|
| <b>3FED3</b><br>Manual Air Control Valve: 1/4 in Valve Port Size, |                                             | UNIT   |
|                                                                   |                                             | INCH   |
|                                                                   |                                             | SHEET  |
|                                                                   | er / Manual, 150 psi,<br>ee to 175 Degree F | 1 of 1 |