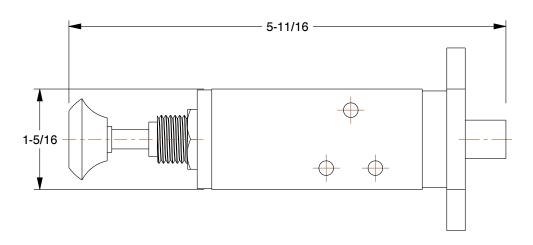

0.50

COMPONENT

Manual Air Control Valve

3FDZ5

Manual Air Control Valve: 1/8 in Valve Port Size, NPT, Button / Spring, 150 psi, 32 Degree to 175 Degree F INCH SHEET

UNIT

1 of 1