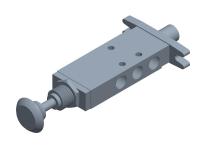

0.50

COMPONENT

Manual Air Control Valve

3FDZ5

Manual Air Control Valve: 1/8 in Valve Port Size, NPT, Button / Spring, 150 psi, 32 Degree to 175 Degree F INCH SHEET

UNIT

1 of 1