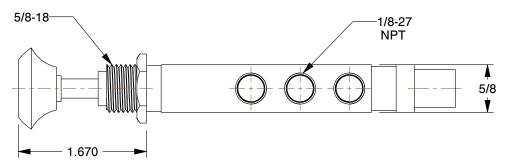

0.50

COMPONENT

Manual Air Control Valve

3FDZ5

Manual Air Control Valve: 1/8 in Valve Port Size, NPT, Button / Spring, 150 psi, 32 Degree to 175 Degree F INCH SHEET

UNIT

1 of 1