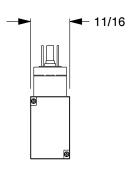

0.29

COMPONENT

Solenoid Air Control Valve

3FDY2

Solenoid Air Control Valve: 24V DC, Solenoid / Spring, 1/8 in Pipe Size, 20 to 145 psi INCH

SHEET

1 of 1