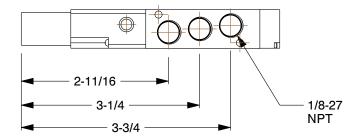

0.29

COMPONENT

Solenoid Air Control Valve

3FDY2

Solenoid Air Control Valve: 24V DC, Solenoid / Spring, 1/8 in Pipe Size, 20 to 145 psi INCH

SHEET

1 of 1