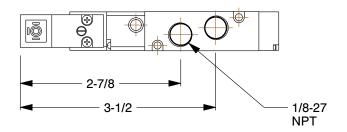

0.29

COMPONENT

Solenoid Air Control Valve

3FDY2

Solenoid Air Control Valve: 24V DC, Solenoid / Spring, 1/8 in Pipe Size, 20 to 145 psi INCH

SHEET

1 of 1