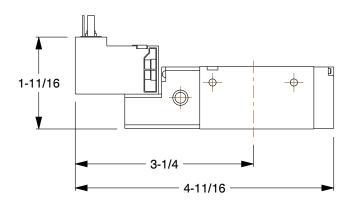

0.29

COMPONENT

Solenoid Air Control Valve

3FDY2

Solenoid Air Control Valve: 24V DC, Solenoid / Spring, 1/8 in Pipe Size, 20 to 145 psi INCH

SHEET

1 of 1