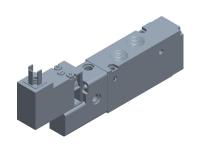

0.29

COMPONENT

Solenoid Air Control Valve

3FDY2

Solenoid Air Control Valve: 24V DC, Solenoid / Spring, 1/8 in Pipe Size, 20 to 145 psi INCH

SHEET

1 of 1