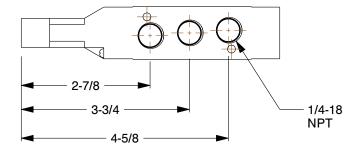

0.23

COMPONENT

Solenoid Air Control Valve

3FDT6

Solenoid Air Control Valve: 120V AC, Solenoid / Spring, 1/4 in Pipe Size, 20 to 145 psi INCH SHEET

UNIT

1 of 1