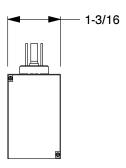

0.23

COMPONENT

Solenoid Air Control Valve

3FDT6

Solenoid Air Control Valve: 120V AC, Solenoid / Spring, 1/4 in Pipe Size, 20 to 145 psi INCH SHEET

UNIT

1 of 1