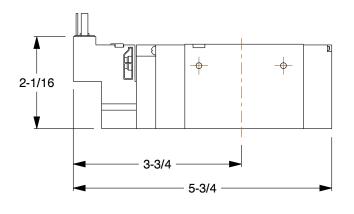

0.23

COMPONENT

Solenoid Air Control Valve

3FDT6

Solenoid Air Control Valve: 120V AC, Solenoid / Spring, 1/4 in Pipe Size, 20 to 145 psi INCH SHEET

UNIT

1 of 1