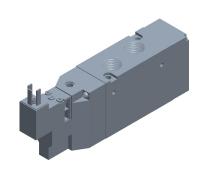

0.23

COMPONENT

Solenoid Air Control Valve

3FDT6

Solenoid Air Control Valve: 120V AC, Solenoid / Spring, 1/4 in Pipe Size, 20 to 145 psi INCH SHEET

UNIT

1 of 1