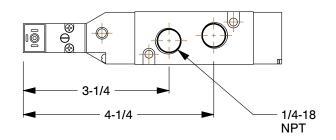

0.23

COMPONENT

Solenoid Air Control Valve

3FDT6

Solenoid Air Control Valve: 120V AC, Solenoid / Spring, 1/4 in Pipe Size, 20 to 145 psi INCH SHEET

UNIT

1 of 1