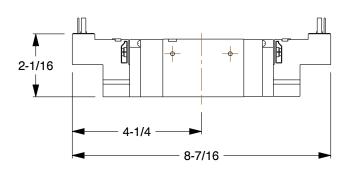

0.16

COMPONENT

Solenoid Air Control Valve

3FDR5

Solenoid Air Control Valve: 24V DC, Solenoid / Solenoid, 1/4 in Pipe Size, 30 to 145 psi INCH

UNIT

1 of 1