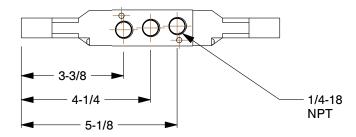

0.16

COMPONENT

Solenoid Air Control Valve

3FDR5

Solenoid Air Control Valve: 24V DC, Solenoid / Solenoid, 1/4 in Pipe Size, 30 to 145 psi INCH

UNIT

1 of 1