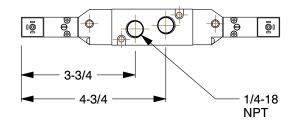

0.16

COMPONENT

Solenoid Air Control Valve

3FDR5

Solenoid Air Control Valve: 24V DC, Solenoid / Solenoid, 1/4 in Pipe Size, 30 to 145 psi INCH

UNIT

1 of 1