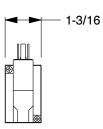

0.16

COMPONENT

Solenoid Air Control Valve

3FDR5

Solenoid Air Control Valve: 24V DC, Solenoid / Solenoid, 1/4 in Pipe Size, 30 to 145 psi INCH

UNIT

1 of 1