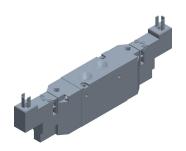

0.16

COMPONENT

Solenoid Air Control Valve

3FDR5

Solenoid Air Control Valve: 24V DC, Solenoid / Solenoid, 1/4 in Pipe Size, 30 to 145 psi INCH

UNIT

1 of 1