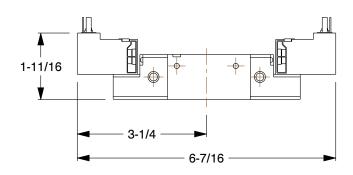

0.21

COMPONENT

Solenoid Air Control Valve

3FDR3

Solenoid Air Control Valve: 24V DC, Solenoid / Solenoid, 1/8 in Pipe Size, 20 to 145 psi INCH

SHEET

1 of 1