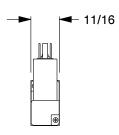

0.21

COMPONENT

Solenoid Air Control Valve

3FDR3

Solenoid Air Control Valve: 24V DC, Solenoid / Solenoid, 1/8 in Pipe Size, 20 to 145 psi INCH

SHEET

1 of 1