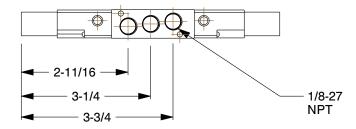

0.21

COMPONENT

Solenoid Air Control Valve

3FDR3

Solenoid Air Control Valve: 24V DC, Solenoid / Solenoid, 1/8 in Pipe Size, 20 to 145 psi INCH

SHEET

1 of 1