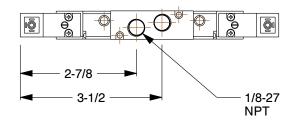

0.21

COMPONENT

Solenoid Air Control Valve

3FDR3

Solenoid Air Control Valve: 24V DC, Solenoid / Solenoid, 1/8 in Pipe Size, 20 to 145 psi INCH

SHEET

1 of 1