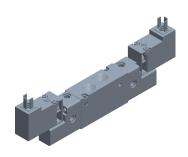

0.21

COMPONENT

Solenoid Air Control Valve

3FDR3

Solenoid Air Control Valve: 24V DC, Solenoid / Solenoid, 1/8 in Pipe Size, 20 to 145 psi INCH

SHEET

1 of 1