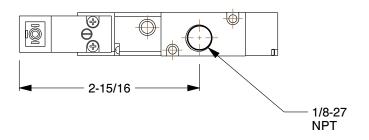

3FDN1

COMPONENT

Solenoid Air Control Valve: 24V DC, Solenoid / Spring, 1/8 in Pipe Size, 20 to 145 psi

UNIT
INCH
SHEET
1 of 1

Solenoid Air Control Valve