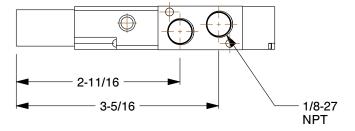

3FDN1

COMPONENT

Solenoid Air Control Valve: 24V DC, Solenoid / Spring, 1/8 in Pipe Size, 20 to 145 psi

UNIT
INCH
SHEET
1 of 1

Solenoid Air Control Valve