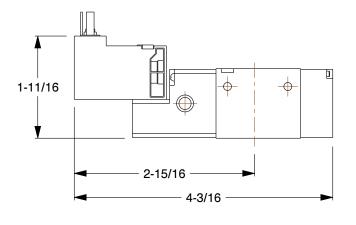

3FDN1

COMPONENT

Solenoid Air Control Valve: 24V DC, Solenoid / Spring, 1/8 in Pipe Size, 20 to 145 psi

UNIT
INCH
SHEET
1 of 1

Solenoid Air Control Valve