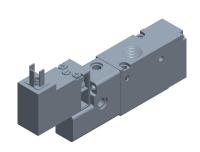

3FDN1

COMPONENT

Solenoid Air Control Valve: 24V DC, Solenoid / Spring, 1/8 in Pipe Size, 20 to 145 psi

UNIT
INCH
SHEET
1 of 1

Solenoid Air Control Valve