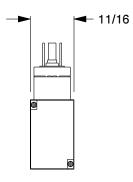

3FDN1

COMPONENT

Solenoid Air Control Valve: 24V DC, Solenoid / Spring, 1/8 in Pipe Size, 20 to 145 psi

UNIT
INCH
SHEET
1 of 1

Solenoid Air Control Valve