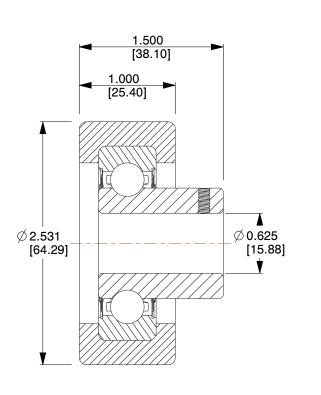

| 8. BEARING MATERIAL HOUSING MATERIAL: Rubber                                                                                     |                                                                                                                                                                                                                                                                                                                                       |                                                                                                                                                                                                                    | COMPONENT | Rubber Mounted E                        | Bearing                   |        |
|----------------------------------------------------------------------------------------------------------------------------------|---------------------------------------------------------------------------------------------------------------------------------------------------------------------------------------------------------------------------------------------------------------------------------------------------------------------------------------|--------------------------------------------------------------------------------------------------------------------------------------------------------------------------------------------------------------------|-----------|-----------------------------------------|---------------------------|--------|
| <b>GRAINGER</b>                                                                                                                  | This file and any associated information and specifications<br>are provided for reference and evaluation purposes only.                                                                                                                                                                                                               | This drawing is the property of<br>GRAINGER. It contains confidential,<br>proprietary information that is<br>GRAINGER property. Do not disclose<br>to or duplicate for others except<br>as authorized by GRAINGER. |           | 3FDF3                                   |                           | UNIT   |
| 100 Grainger Parkway, Lake Forest, Illinois 60045-5201<br>1-(800) GRAINGER, 1-(800) 472-4643, (847) 535-1000<br>www.grainger.com | and is subject to change without notice. Grainger makes<br>no representations, warranties or guarantees as to the<br>appropriateness, accuracy, completeness, or suitability<br>for any purpose, of the file, information or specifications.<br>You are solely responsible for the use of the file,<br>information or specifications. |                                                                                                                                                                                                                    |           |                                         |                           | INCH   |
|                                                                                                                                  |                                                                                                                                                                                                                                                                                                                                       |                                                                                                                                                                                                                    |           | Rubber Mounted Bearing, Ball, 5/8" Bore | SHEET                     |        |
|                                                                                                                                  |                                                                                                                                                                                                                                                                                                                                       | SCALE                                                                                                                                                                                                              | 1.00      | Rubber Mounted                          | u bearing, bail, 5/6 Bore | 1 of 1 |