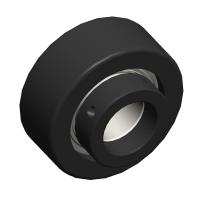

## NOTES:

- 1. BEARING INSERT TYPE: Ball
- 2. TEMP. RANGE: -20°F to 200°F 3. ITEM: Rubber Mounted Bearing
- 4. STATIC LOAD CAPACTY: 1771Lb
- 5. DYNAMIC LOAD CAPACITY: 3146Lb
- 6. SHAFT LOCKING TYPE: Eccentric Locking Collar
- 7. BEARING INSERT MATERIAL: 52100 Chrome Steel
- 8. BEARING MATERIAL HOUSING MATERIAL: Rubber

COMPONENT

Rubber Mounted Bearing

3FDF1

Rubber Mounted Bearing, Ball, 1" Bore

SHEET

UNIT

INCH

1 of 1