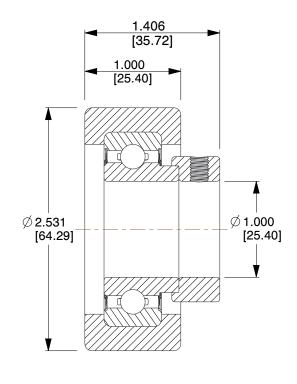

## NOTES:

- 1. BEARING INSERT TYPE: Ball
- 2. TEMP. RANGE: -20°F to 200°F 3. ITEM: Rubber Mounted Bearing
- 4. STATIC LOAD CAPACTY: 1771Lb
- 5. DYNAMIC LOAD CAPACITY: 3146Lb
- 6. SHAFT LOCKING TYPE: Eccentric Locking Collar
- 7. BEARING INSERT MATERIAL: 52100 Chrome Steel
- 8. BEARING MATERIAL HOUSING MATERIAL: Rubber

COMPONENT

Rubber Mounted Bearing

3FDF1

Rubber Mounted Bearing, Ball, 1" Bore

SHEET

UNIT

INCH

1 of 1