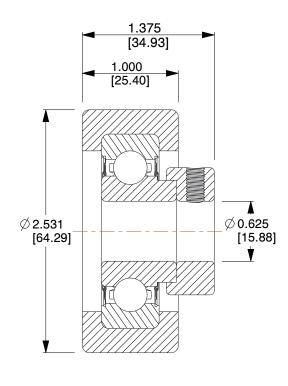

## NOTES:

- 1. BEARING INSERT TYPE: Ball 2. TEMP. RANGE: -20°F to 200°F
- 3. ITEM: Rubber Mounted Bearing
- 4. STATIC LOAD CAPACTY: 1074Lb
- 5. DYNAMIC LOAD CAPACITY: 2146Lb
- 6. SHAFT LOCKING TYPE: Eccentric Locking Collar
- 7. BEARING INSERT MATERIAL: 52100 Chrome Steel
- 8. BEARING MATERIAL HOUSING MATERIAL: Rubber

1.00

COMPONENT

Rubber Mount

|                               | UNIT   |
|-------------------------------|--------|
| 3FDE8                         | INCH   |
| nted Bearing, Ball, 5/8" Bore | SHEET  |
|                               | 1 of 1 |