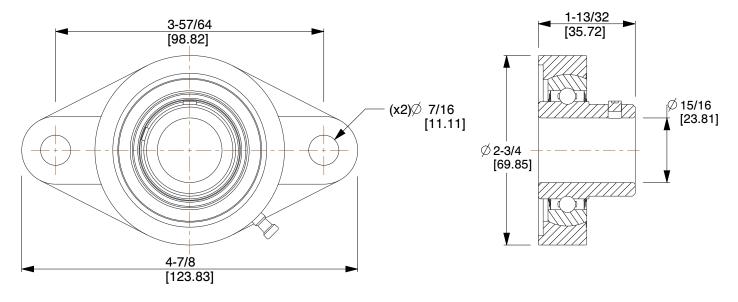

## NOTES:

- 1. ITEM: 2-Bolt Flange Bearing
- 2. BEARING INSERT TYPE: Ball
- 3. TEMP. RANGE: -20°F to 200°F
- 4. SHAFT LOCKING TYPE: Set Screw
- 5. STATIC LOAD CAPACITY: 1771Lb.
- 6. DYNAMIC LOAD CAPACITY: 3146Lb.
- 7. BEARING INSERT MATERIAL: 52100 Chrome Steel
- 8. BEARING HOUSING MATERIAL TYPE: Cast Iron
- 9. BEARING LUBRICATION: Chevron SRI-2 or NLGI #2 Equivalent

SCALE

0.75

COMPONENT

2-Bolt Flange Bearing

3FDA9

Flange Bearing, 2-Bolt, Ball, 15/16" Bore

INCH

UNIT