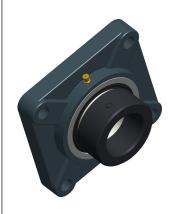

## NOTES:

- 1. ITEM: 4-Bolt Flange Bearing
- 2. BEARING INSERT TYPE: Ball
- 3. TEMP. RANGE: -20°F to 200°F
- 4. STATIC LOAD CAPACITY: 4674Lb.
- 5. SHAFT LOCKING TYPE: Eccentric Locking Collar
- DYNAMIC LOAD CAPACITY: 7157Lb.
- 7. BEARING INSERT MATERIAL: 52100 Chrome Steel
- 8. BEARING HOUSING MATERIAL TYPE: Cast Iron
- 9. BEARING LUBRICATION: Chevron SRI-2 or NLGI #2 Equivalent