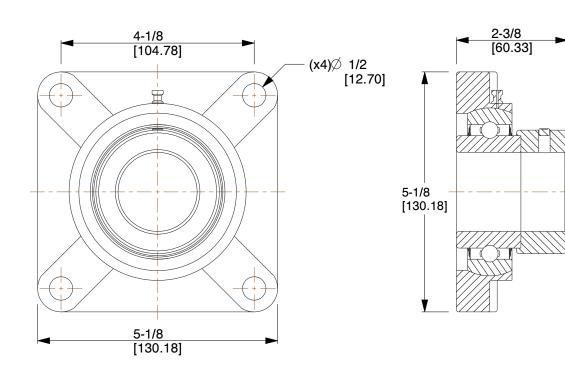

## NOTES:

- 1. ITEM: 4-Bolt Flange Bearing
- 2. BEARING INSERT TYPE: Ball
- 3. TEMP. RANGE: -20°F to 200°F
- 4. STATIC LOAD CAPACITY: 4674Lb.
- 5. SHAFT LOCKING TYPE: Eccentric Locking Collar
- DYNAMIC LOAD CAPACITY: 7157Lb.
- 7. BEARING INSERT MATERIAL: 52100 Chrome Steel
- 8. BEARING HOUSING MATERIAL TYPE: Cast Iron
- 9. BEARING LUBRICATION: Chevron SRI-2 or NLGI #2 Equivalent

**E** 0.75

COMPONENT

4-Bolt Flange Bearing

Ø 1-11/16

[42.86]

3FCZ7

Flange Bearing, 4-Bolt, Ball, 1-11/16" Bore

INCH