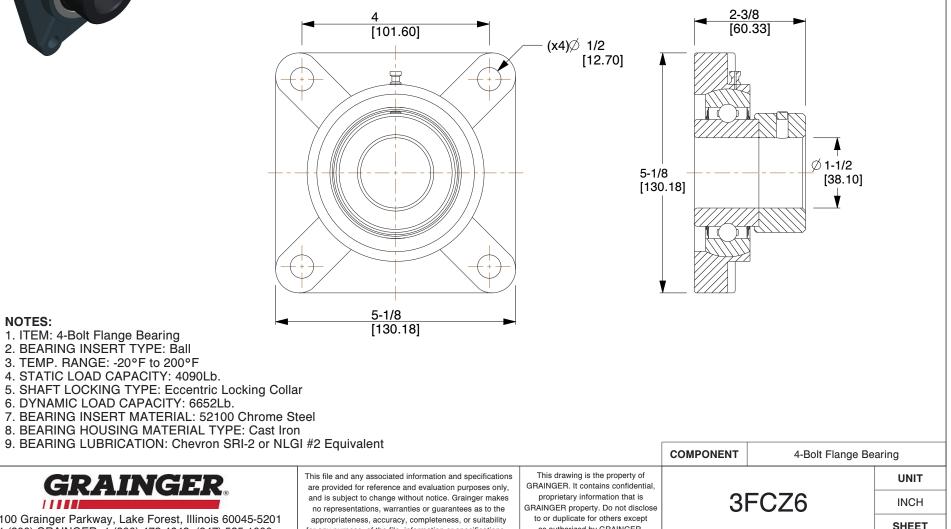

## NOTES:

- 1. ITEM: 4-Bolt Flange Bearing 2. BEARING INSERT TYPE: Ball
- 3. TEMP. RANGE: -20°F to 200°F

- 7. BEARING INSERT MATERIAL: 52100 Chrome Steel
- 8. BEARING HOUSING MATERIAL TYPE: Cast Iron
- 9. BEARING LUBRICATION: Chevron SRI-2 or NLGI #2 Equivalent

|                                                                                                                                              |                                                                                                                                                                                                                                                                                                                                                                                                                                                                  |                                                                                                                                                                                                                    |      | COMPONENT                                 | 4-Bolt Flange Be           | aring        |
|----------------------------------------------------------------------------------------------------------------------------------------------|------------------------------------------------------------------------------------------------------------------------------------------------------------------------------------------------------------------------------------------------------------------------------------------------------------------------------------------------------------------------------------------------------------------------------------------------------------------|--------------------------------------------------------------------------------------------------------------------------------------------------------------------------------------------------------------------|------|-------------------------------------------|----------------------------|--------------|
| CRAINGER<br>100 Grainger Parkway, Lake Forest, Illinois 60045-5201<br>1-(800) GRAINGER, 1-(800) 472-4643, (847) 535-1000<br>www.grainger.com | This file and any associated information and specifications<br>are provided for reference and evaluation purposes only,<br>and is subject to change without notice. Grainger makes<br>no representations, warranties or guarantees as to the<br>appropriateness, accuracy, completeness, or suitability<br>for any purpose, of the file, information or specifications.<br>You are solely responsible for the use of the file,<br>information or specifications. | This drawing is the property of<br>GRAINGER. It contains confidential,<br>proprietary information that is<br>GRAINGER property. Do not disclose<br>to or duplicate for others except<br>as authorized by GRAINGER. |      | 3FCZ6                                     |                            | UNIT<br>INCH |
|                                                                                                                                              |                                                                                                                                                                                                                                                                                                                                                                                                                                                                  |                                                                                                                                                                                                                    |      | Flange Bearing, 4-Bolt, Ball, 1-1/2" Bore | SHEET                      |              |
|                                                                                                                                              |                                                                                                                                                                                                                                                                                                                                                                                                                                                                  | SCALE                                                                                                                                                                                                              | 0.75 | Flallye bealing                           | , 4-DOIL, DAIL, 1-1/2 DOIE | 1 of 1       |