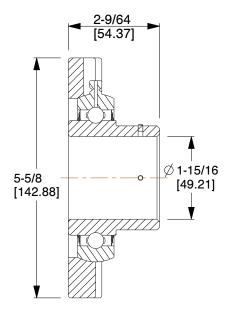

## NOTES:

- 1. ITEM: 4-Bolt Flange Bearing
- 2. BEARING INSERT TYPE: Ball
- 3. TEMP. RANGE: -20°F to 200°F
- 4. STATIC LOAD CAPACITY: 5213Lb.
- 5. SHAFT LOCKING TYPE: Set Screw
- 6. DYNAMIC LOAD CAPACITY: 7888Lb.
- 7. BEARING INSERT MATERIAL: 52100 Chrome Steel
- 8. BEARING HOUSING MATERIAL TYPE: Cast Iron
- 9. BEARING LUBRICATION: Chevron SRI-2 or NLGI #2 Equivalent