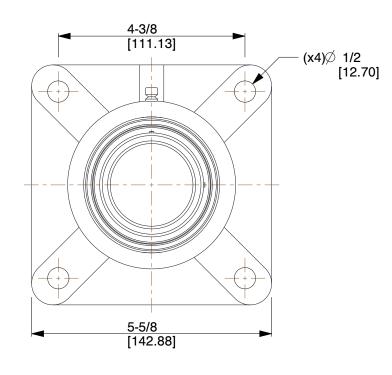

## NOTES:

- 1. ITEM: 4-Bolt Flange Bearing
- 2. BEARING INSERT TYPE: Ball
- 3. TEMP. RANGE: -20°F to 200°F
- 4. STATIC LOAD CAPACITY: 5213Lb.
- 5. SHAFT LOCKING TYPE: Set Screw
- 6. DYNAMIC LOAD CAPACITY: 7888Lb.
- 7. BEARING INSERT MATERIAL: 52100 Chrome Steel
- 8. BEARING HOUSING MATERIAL TYPE: Cast Iron
- 9. BEARING LUBRICATION: Chevron SRI-2 or NLGI #2 Equivalent