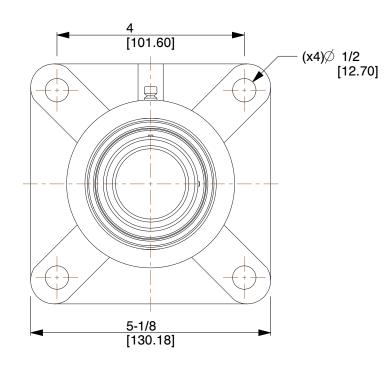

## NOTES:

- 1. ITEM: 4-Bolt Flange Bearing
- 2. BEARING INSERT TYPE: Ball
- 3. TEMP. RANGE: -20°F to 200°F
- 4. STATIC LOAD CAPACITY: 4090Lb.
- 5. SHAFT LOCKING TYPE: Set Screw
- 6. DYNAMIC LOAD CAPACITY: 6652Lb.
- 7. BEARING INSERT MATERIAL: 52100 Chrome Steel
- 8. BEARING HOUSING MATERIAL TYPE: Cast Iron
- 9. BEARING LUBRICATION: Chevron SRI-2 or NLGI #2 Equivalent