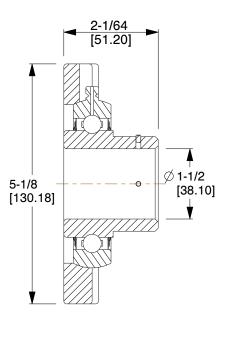

## NOTES:

- 1. ITEM: 4-Bolt Flange Bearing
- 2. BEARING INSERT TYPE: Ball
- 3. TEMP. RANGE: -20°F to 200°F
- 4. STATIC LOAD CAPACITY: 4090Lb.
- 5. SHAFT LOCKING TYPE: Set Screw
- 6. DYNAMIC LOAD CAPACITY: 6652Lb.
- 7. BEARING INSERT MATERIAL: 52100 Chrome Steel
- 8. BEARING HOUSING MATERIAL TYPE: Cast Iron
- 9. BEARING LUBRICATION: Chevron SRI-2 or NLGI #2 Equivalent