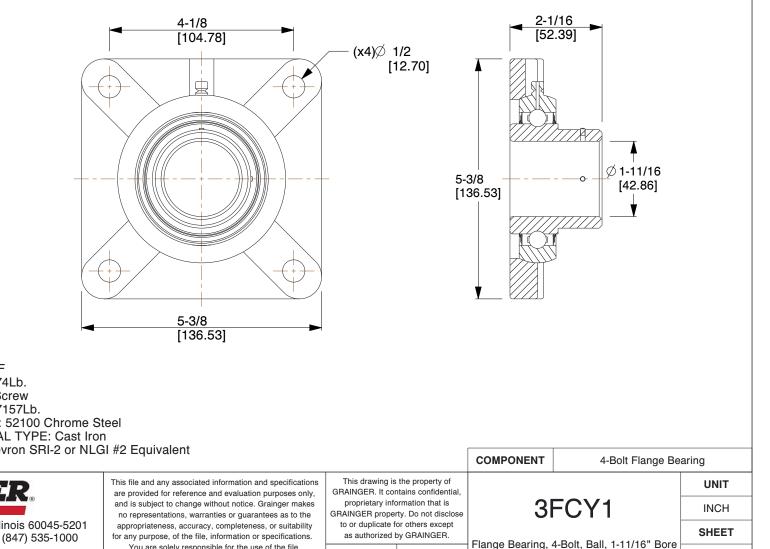

## NOTES:

- 1. ITEM: 4-Bolt Flange Bearing 2. BEARING INSERT TYPE: Ball
- 3. TEMP. RANGE: -20°F to 200°F
- 4. STATIC LOAD CAPACITY: 4674Lb.
- 5. SHAFT LOCKING TYPE: Set Screw
- 6. DYNAMIC LOAD CAPACITY: 7157Lb.
- 7. BEARING INSERT MATERIAL: 52100 Chrome Steel
- 8. BEARING HOUSING MATERIAL TYPE: Cast Iron
- 9. BEARING LUBRICATION: Chevron SRI-2 or NLGI #2 Equivalent

|                                                                                                                                                     |                                                                                                                                                                                                                                                                                                                                       |                                                                                                                                                                                 |      | COMPONENT                                   | 4-Bolt Flange Bearing |      |
|-----------------------------------------------------------------------------------------------------------------------------------------------------|---------------------------------------------------------------------------------------------------------------------------------------------------------------------------------------------------------------------------------------------------------------------------------------------------------------------------------------|---------------------------------------------------------------------------------------------------------------------------------------------------------------------------------|------|---------------------------------------------|-----------------------|------|
| <b>GRAINGER</b><br>100 Grainger Parkway, Lake Forest, Illinois 60045-5201<br>1-(800) GRAINGER, 1-(800) 472-4643, (847) 535-1000<br>www.grainger.com | This file and any associated information and specifications<br>are provided for reference and evaluation purposes only,                                                                                                                                                                                                               | GRAINGER. It contains confidential,<br>proprietary information that is<br>GRAINGER property. Do not disclose<br>to or duplicate for others except<br>as authorized by GRAINGER. |      | 3FCY1                                       |                       | UNIT |
|                                                                                                                                                     | and is subject to change without notice. Grainger makes<br>no representations, warranties or guarantees as to the<br>appropriateness, accuracy, completeness, or suitability<br>for any purpose, of the file, information or specifications.<br>You are solely responsible for the use of the file,<br>information or specifications. |                                                                                                                                                                                 |      |                                             |                       | INCH |
|                                                                                                                                                     |                                                                                                                                                                                                                                                                                                                                       |                                                                                                                                                                                 |      | Flange Desving 4 Dalt Dall 1 11/16" Dave    | SHEET                 |      |
|                                                                                                                                                     |                                                                                                                                                                                                                                                                                                                                       | SCALE                                                                                                                                                                           | 0.75 | Flange Bearing, 4-Bolt, Ball, 1-11/16" Bore | 1 of 1                |      |