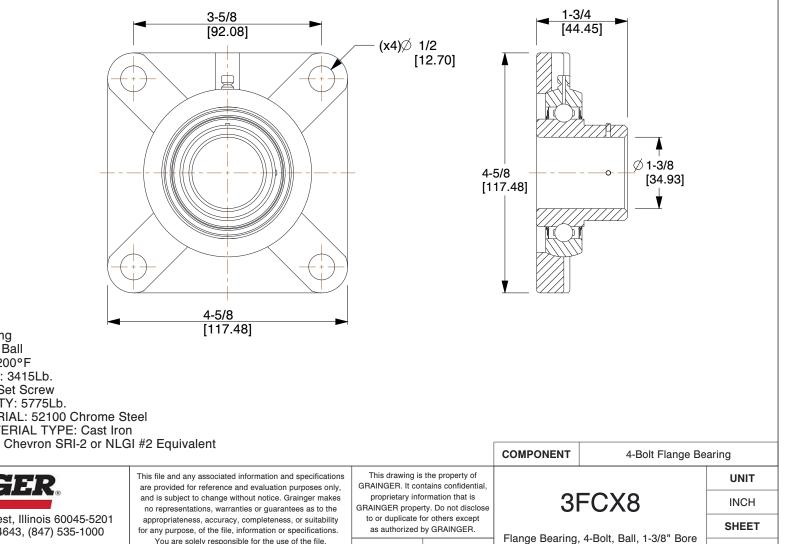

## NOTES:

- 1. ITEM: 4-Bolt Flange Bearing 2. BEARING INSERT TYPE: Ball
- 3. TEMP. RANGE: -20°F to 200°F
- 4. STATIC LOAD CAPACITY: 3415Lb.
- 5. SHAFT LOCKING TYPE: Set Screw
- 6. DYNAMIC LOAD CAPACITY: 5775Lb.
- 7. BEARING INSERT MATERIAL: 52100 Chrome Steel
- 8. BEARING HOUSING MATERIAL TYPE: Cast Iron

| 9. BEARING LUBRICATION: Chevron SRI-2 or NLGI #2 Equivalent |                                                                                                                                                                                                                                                                                                                                       |                                                                                                                                                                                                                    |      | COMPONENT 4-Bolt Flange Bea               |       | aring  |
|-------------------------------------------------------------|---------------------------------------------------------------------------------------------------------------------------------------------------------------------------------------------------------------------------------------------------------------------------------------------------------------------------------------|--------------------------------------------------------------------------------------------------------------------------------------------------------------------------------------------------------------------|------|-------------------------------------------|-------|--------|
| <b>GRAINGER</b>                                             | This file and any associated information and specifications<br>are provided for reference and evaluation purposes only,                                                                                                                                                                                                               | This drawing is the property of<br>GRAINGER. It contains confidential,<br>proprietary information that is<br>GRAINGER property. Do not disclose<br>to or duplicate for others except<br>as authorized by GRAINGER. |      | 3FCX8                                     |       | UNIT   |
| **************************************                      | and is subject to change without notice. Grainger makes<br>no representations, warranties or guarantees as to the<br>appropriateness, accuracy, completeness, or suitability<br>for any purpose, of the file, information or specifications.<br>You are solely responsible for the use of the file,<br>information or specifications. |                                                                                                                                                                                                                    |      |                                           |       | INCH   |
|                                                             |                                                                                                                                                                                                                                                                                                                                       |                                                                                                                                                                                                                    |      | Flange Bearing, 4-Bolt, Ball, 1-3/8" Bore | SHEET |        |
|                                                             |                                                                                                                                                                                                                                                                                                                                       | SCALE                                                                                                                                                                                                              | 0.75 | Flange bearing, 4-bolt, ball, 1-3/6 bole  |       | 1 of 1 |