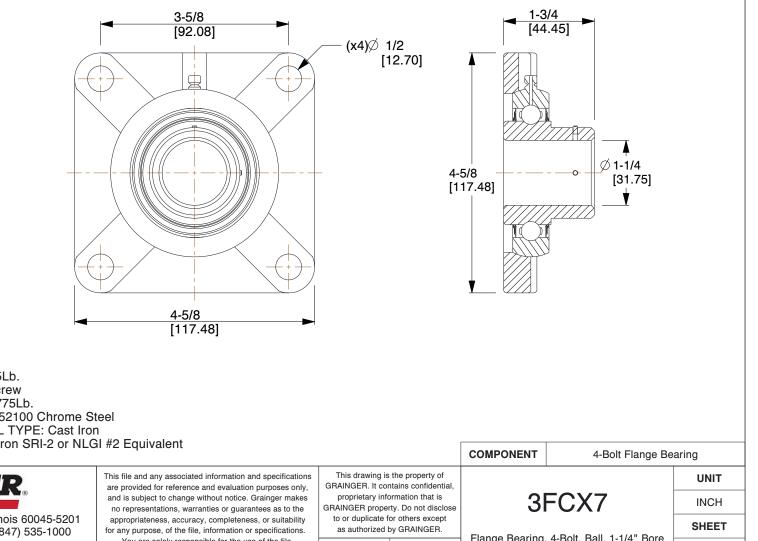

## NOTES:

- 1. ITEM: 4-Bolt Flange Bearing 2. BEARING INSERT TYPE: Ball
- 3. TEMP. RANGE: -20°F to 200°F
- 4. STATIC LOAD CAPACITY: 3415Lb.
- 5. SHAFT LOCKING TYPE: Set Screw
- 6. DYNAMIC LOAD CAPACITY: 5775Lb.
- 7. BEARING INSERT MATERIAL: 52100 Chrome Steel
- 8. BEARING HOUSING MATERIAL TYPE: Cast Iron
- 9. BEARING LUBRICATION: Chevron SRI-2 or NLGI #2 Equivalent

|                                                                                                                                              |                                                                                                                                                                                                                                                                                                                                                                                                                                                                  |                                                                                                                                                                                                                    |      | : 2011 : Idi.igo 20                       |       |        |
|----------------------------------------------------------------------------------------------------------------------------------------------|------------------------------------------------------------------------------------------------------------------------------------------------------------------------------------------------------------------------------------------------------------------------------------------------------------------------------------------------------------------------------------------------------------------------------------------------------------------|--------------------------------------------------------------------------------------------------------------------------------------------------------------------------------------------------------------------|------|-------------------------------------------|-------|--------|
| CRAINGER<br>100 Grainger Parkway, Lake Forest, Illinois 60045-5201<br>1-(800) GRAINGER, 1-(800) 472-4643, (847) 535-1000<br>www.grainger.com | This file and any associated information and specifications<br>are provided for reference and evaluation purposes only,<br>and is subject to change without notice. Grainger makes<br>no representations, warranties or guarantees as to the<br>appropriateness, accuracy, completeness, or suitability<br>for any purpose, of the file, information or specifications.<br>You are solely responsible for the use of the file,<br>information or specifications. | This drawing is the property of<br>GRAINGER. It contains confidential,<br>proprietary information that is<br>GRAINGER property. Do not disclose<br>to or duplicate for others except<br>as authorized by GRAINGER. |      | 3FCX7                                     |       | UNIT   |
|                                                                                                                                              |                                                                                                                                                                                                                                                                                                                                                                                                                                                                  |                                                                                                                                                                                                                    |      |                                           |       | INCH   |
|                                                                                                                                              |                                                                                                                                                                                                                                                                                                                                                                                                                                                                  |                                                                                                                                                                                                                    |      | Flange Bassing 4 Balt Ball 1 1/4" Bara    | SHEET |        |
|                                                                                                                                              |                                                                                                                                                                                                                                                                                                                                                                                                                                                                  | SCALE                                                                                                                                                                                                              | 0.75 | Flange Bearing, 4-Bolt, Ball, 1-1/4" Bore |       | 1 of 1 |