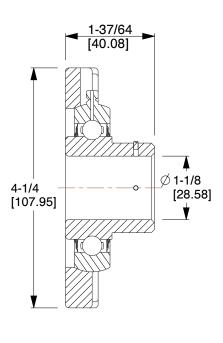

## NOTES:

- 1. ITEM: 4-Bolt Flange Bearing
- 2. BEARING INSERT TYPE: Ball
- 3. TEMP. RANGE: -20°F to 200°F
- 4. STATIC LOAD CAPACITY: 2517Lb.
- 5. SHAFT LOCKING TYPE: Set Screw
- DYNAMIC LOAD CAPACITY: 4382Lb.
- 7. BEARING INSERT MATERIAL: 52100 Chrome Steel
- 8. BEARING HOUSING MATERIAL TYPE: Cast Iron
- 9. BEARING LUBRICATION: Chevron SRI-2 or NLGI #2 Equivalent

3F

COMPONENT

Flange Bearing, 4-

| 3 3                      |        |
|--------------------------|--------|
|                          | UNIT   |
| CX5                      | INCH   |
| -Bolt, Ball, 1-1/8" Bore | SHEET  |
|                          | 1 of 1 |