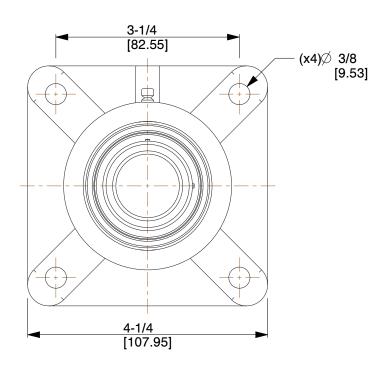

## NOTES:

- 1. ITEM: 4-Bolt Flange Bearing
- 2. BEARING INSERT TYPE: Ball
- 3. TEMP. RANGE: -20°F to 200°F
- 4. STATIC LOAD CAPACITY: 2517Lb.
- 5. SHAFT LOCKING TYPE: Set Screw
- DYNAMIC LOAD CAPACITY: 4382Lb.
- 7. BEARING INSERT MATERIAL: 52100 Chrome Steel
- 8. BEARING HOUSING MATERIAL TYPE: Cast Iron
- 9. BEARING LUBRICATION: Chevron SRI-2 or NLGI #2 Equivalent

3F

COMPONENT

Flange Bearing, 4-

| 3 3                      |        |
|--------------------------|--------|
|                          | UNIT   |
| CX5                      | INCH   |
| -Bolt, Ball, 1-1/8" Bore | SHEET  |
|                          | 1 of 1 |