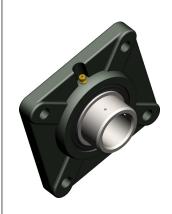

## NOTES:

- 1. ITEM: 4-Bolt Flange Bearing
- 2. BEARING INSERT TYPE: Ball
- 3. TEMP. RANGE: -20°F to 200°F
- 4. STATIC LOAD CAPACITY: 2517Lb.
- 5. SHAFT LOCKING TYPE: Set Screw
- DYNAMIC LOAD CAPACITY: 4382Lb.
- 7. BEARING INSERT MATERIAL: 52100 Chrome Steel
- 8. BEARING HOUSING MATERIAL TYPE: Cast Iron
- 9. BEARING LUBRICATION: Chevron SRI-2 or NLGI #2 Equivalent

4-Bolt Flange Bearing