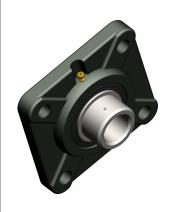

## NOTES:

- 1. ITEM: 4-Bolt Flange Bearing
- 2. BEARING INSERT TYPE: Ball
- 3. TEMP. RANGE: -20°F to 200°F
- 4. STATIC LOAD CAPACITY: 1493Lb.
- 5. SHAFT LOCKING TYPE: Set Screw
- 6. DYNAMIC LOAD CAPACITY: 2876Lb.
- 7. BEARING INSERT MATERIAL: 52100 Chrome Steel
- 8. BEARING HOUSING MATERIAL TYPE: Cast Iron
- 9. BEARING LUBRICATION: Chevron SRI-2 or NLGI #2 Equivalent