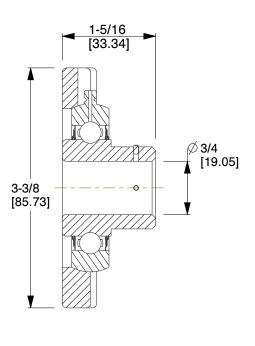

## NOTES:

- 1. ITEM: 4-Bolt Flange Bearing
- 2. BEARING INSERT TYPE: Ball
- 3. TEMP. RANGE: -20°F to 200°F
- 4. STATIC LOAD CAPACITY: 1493Lb.
- 5. SHAFT LOCKING TYPE: Set Screw
- 6. DYNAMIC LOAD CAPACITY: 2876Lb.
- 7. BEARING INSERT MATERIAL: 52100 Chrome Steel
- 8. BEARING HOUSING MATERIAL TYPE: Cast Iron
- 9. BEARING LUBRICATION: Chevron SRI-2 or NLGI #2 Equivalent