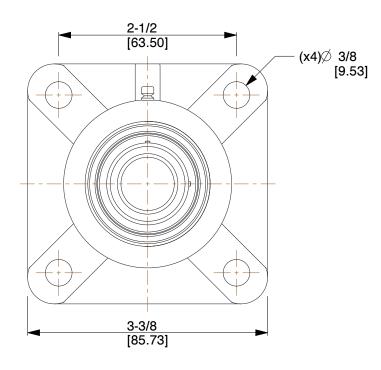

## NOTES:

- 1. ITEM: 4-Bolt Flange Bearing
- 2. BEARING INSERT TYPE: Ball
- 3. TEMP. RANGE: -20°F to 200°F
- 4. STATIC LOAD CAPACITY: 1493Lb.
- 5. SHAFT LOCKING TYPE: Set Screw
- 6. DYNAMIC LOAD CAPACITY: 2876Lb.
- 7. BEARING INSERT MATERIAL: 52100 Chrome Steel
- 8. BEARING HOUSING MATERIAL TYPE: Cast Iron
- 9. BEARING LUBRICATION: Chevron SRI-2 or NLGI #2 Equivalent