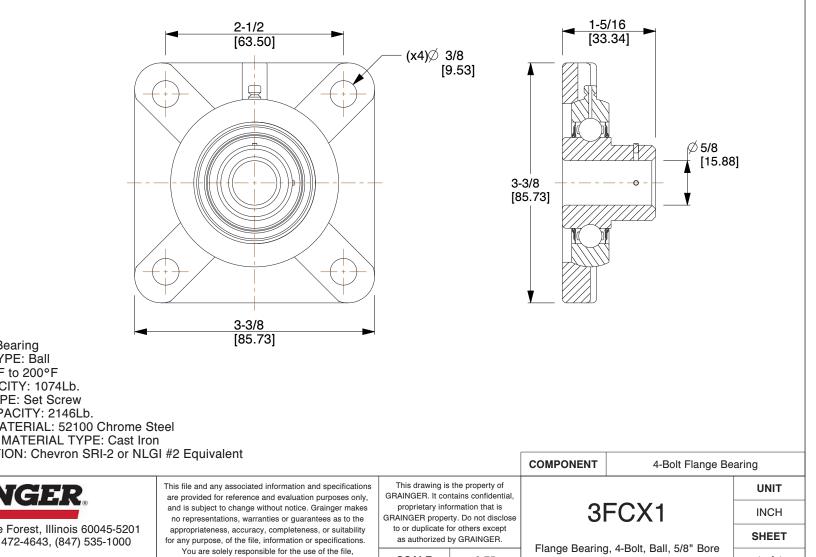

## NOTES:

- 1. ITEM: 4-Bolt Flange Bearing 2. BEARING INSERT TYPE: Ball
- 3. TEMP. RANGE: -20°F to 200°F
- 4. STATIC LOAD CAPACITY: 1074Lb.
- 5. SHAFT LOCKING TYPE: Set Screw
- 6. DYNAMIC LOAD CAPACITY: 2146Lb.
- 7. BEARING INSERT MATERIAL: 52100 Chrome Steel
- 8. BEARING HOUSING MATERIAL TYPE: Cast Iron
- 9. BEARING LUBRICATION: Chevron SRI-2 or NLGI #2 Equivalent

|                                                                                                                                  |                                                                                                                                                                                                                                                                                                                                       |                                                                                                                                                                                                                    | COMPONENT | 4-Bolt Flange Bearing                   |                            |        |
|----------------------------------------------------------------------------------------------------------------------------------|---------------------------------------------------------------------------------------------------------------------------------------------------------------------------------------------------------------------------------------------------------------------------------------------------------------------------------------|--------------------------------------------------------------------------------------------------------------------------------------------------------------------------------------------------------------------|-----------|-----------------------------------------|----------------------------|--------|
| <b>GRAINGER</b>                                                                                                                  | This file and any associated information and specifications are provided for reference and evaluation purposes only,                                                                                                                                                                                                                  | This drawing is the property of<br>GRAINGER. It contains confidential,<br>proprietary information that is<br>GRAINGER property. Do not disclose<br>to or duplicate for others except<br>as authorized by GRAINGER. |           | 3FCX1                                   |                            | UNIT   |
| 100 Grainger Parkway, Lake Forest, Illinois 60045-5201<br>1-(800) GRAINGER, 1-(800) 472-4643, (847) 535-1000<br>www.grainger.com | and is subject to change without notice. Grainger makes<br>no representations, warranties or guarantees as to the<br>appropriateness, accuracy, completeness, or suitability<br>for any purpose, of the file, information or specifications.<br>You are solely responsible for the use of the file,<br>information or specifications. |                                                                                                                                                                                                                    |           |                                         |                            | INCH   |
|                                                                                                                                  |                                                                                                                                                                                                                                                                                                                                       |                                                                                                                                                                                                                    |           | Flange Bearing, 4-Bolt, Ball, 5/8" Bore | SHEET                      |        |
|                                                                                                                                  |                                                                                                                                                                                                                                                                                                                                       | SCALE                                                                                                                                                                                                              | 0.75      | Flange Bearing                          | g, 4-Boit, Ball, 5/8° Bore | 1 of 1 |