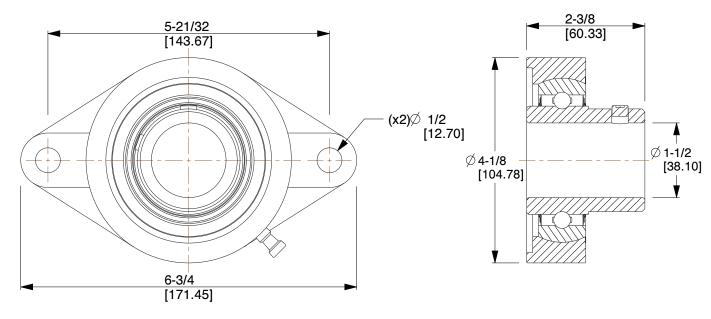

## NOTES:

- 1. ITEM: 2-Bolt Flange Bearing
- 2. BEARING INSERT TYPE: Ball
- 3. TEMP. RANGE: -20°F to 200°F
- 4. SHAFT LOCKING TYPE: Eccentric Locking Collar
- 5. STATIC LOAD CAPACITY: 4090Lb.
- 6. DYNAMIC LOAD CAPACITY: 6652Lb.
- 7. BEARING INSERT MATERIAL: 52100 Chrome Steel
- 8. BEARING HOUSING MATERIAL TYPE: Cast Iron
- 9. BEARING LUBRICATION: Chevron SRI-2 or NLGI #2 Equivalent

SCALE

0.75

COMPONENT

2-Bolt Flange Bearing

3FCW9

Flange Bearing, 2-Bolt, Ball, 1-1/2" Bore

INCH

UNIT