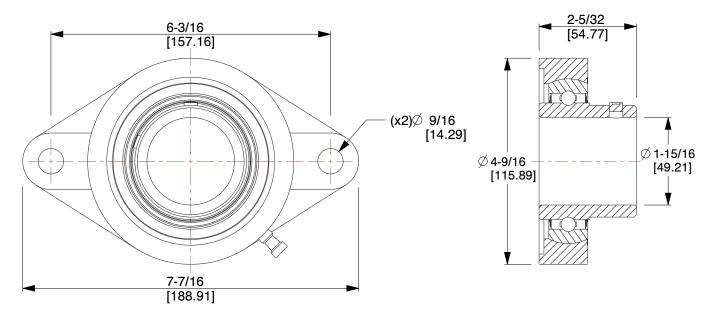

## NOTES:

- 1. ITEM: 2-Bolt Flange Bearing
- 2. BEARING INSERT TYPE: Ball
- 3. TEMP. RANGE: -20°F to 200°F
- 4. SHAFT LOCKING TYPE: Set Screw
- 5. STATIC LOAD CAPACITY: 5213Lb.
- 6. DYNAMIC LOAD CAPACITY: 7888Lb.
- 7. BEARING INSERT MATERIAL: 52100 Chrome Steel
- 8. BEARING HOUSING MATERIAL TYPE: Cast Iron
- 9. BEARING LUBRICATION: Chevron SRI-2 or NLGI #2 Equivalent

SCALE

0.75

3FCW3

Flange Bearing, 2-Bolt, Ball, 1-15/16" Bore

COMPONENT

UNIT
INCH
SHEET

1 of 1

2-Bolt Flange Bearing