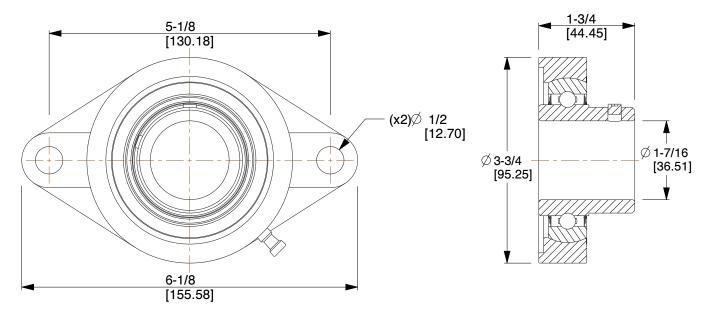

## NOTES:

- 1. ITEM: 2-Bolt Flange Bearing
- 2. BEARING INSERT TYPE: Ball
- 3. TEMP. RANGE: -20°F to 200°F
- 4. SHAFT LOCKING TYPE: Set Screw
- 5. STATIC LOAD CAPACITY: 3415Lb.
- 6. DYNAMIC LOAD CAPACITY: 5775Lb.
- 7. BEARING INSERT MATERIAL: 52100 Chrome Steel
- 8. BEARING HOUSING MATERIAL TYPE: Cast Iron
- 9. BEARING LUBRICATION: Chevron SRI-2 or NLGI #2 Equivalent

0.75

COMPONENT

2-Bolt Flange Bearing

3FCV8

Flange Bearing, 2-Bolt, Ball, 1-7/16" Bore

INCH

UNIT

1 of 1