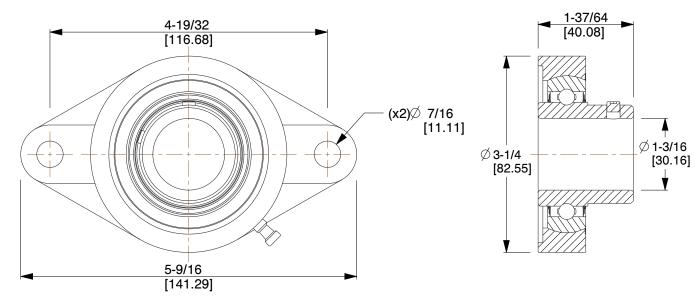

## NOTES:

- 1. ITEM: 2-Bolt Flange Bearing
- 2. BEARING INSERT TYPE: Ball
- 3. TEMP. RANGE: -20°F to 200°F
- 4. SHAFT LOCKING TYPE: Set Screw
- 5. STATIC LOAD CAPACITY: 2517Lb.
- DYNAMIC LOAD CAPACITY: 4382Lb.
- 7. BEARING INSERT MATERIAL: 52100 Chrome Steel
- 8. BEARING HOUSING MATERIAL TYPE: Cast Iron
- 9. BEARING LUBRICATION: Chevron SRI-2 or NLGI #2 Equivalent

0.75

COMPONENT

2-Bolt Flange Bearing

3FCV5

Flange Bearing, 2-Bolt, Ball, 1-3/16" Bore

INCH

UNIT

1 of 1