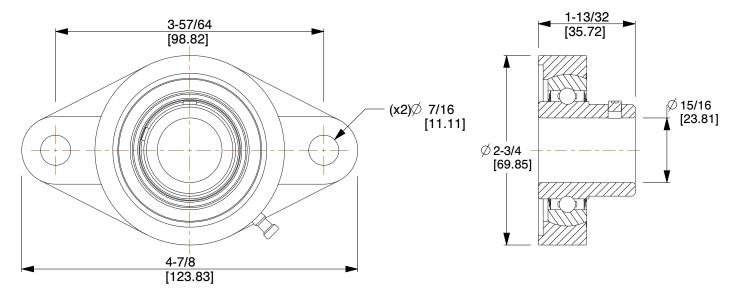

## NOTES:

- 1. ITEM: 2-Bolt Flange Bearing
- 2. BEARING INSERT TYPE: Ball
- 3. TEMP. RANGE: -20°F to 200°F
- 4. SHAFT LOCKING TYPE: Set Screw
- 5. STATIC LOAD CAPACITY: 1771Lb.
- 6. DYNAMIC LOAD CAPACITY: 3146Lb.
- 7. BEARING INSERT MATERIAL: 52100 Chrome Steel
- 8. BEARING HOUSING MATERIAL TYPE: Cast Iron
- 9. BEARING LUBRICATION: Chevron SRI-2 or NLGI #2 Equivalent

0.75

COMPONENT

2-Bolt Flange Bearing

3FCV2

Flange Bearing, 2-Bolt, Ball, 15/16" Bore

INCH

UNIT

1 of 1