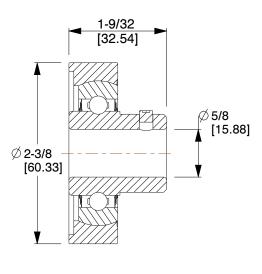

## NOTES:

- 1. ITEM: 2-Bolt Flange Bearing
- 2. BEARING INSERT TYPE: Ball
- 3. TEMP. RANGE: -20°F to 200°F
- 4. SHAFT LOCKING TYPE: Set Screw
- 5. STATIC LOAD CAPACITY: 1074Lb.
- 6. DYNAMIC LOAD CAPACITY: 2146Lb.
- 7. BEARING INSERT MATERIAL: 52100 Chrome Steel
- 8. BEARING HOUSING MATERIAL TYPE: Cast Iron
- 9. BEARING LUBRICATION: Chevron SRI-2 or NLGI #2 Equivalent