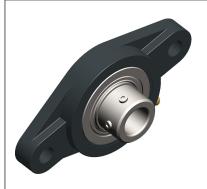

## NOTES:

- 1. ITEM: 2-Bolt Flange Bearing
- 2. BEARING INSERT TYPE: Ball
- 3. TEMP. RANGE: -20°F to 200°F
- 4. SHAFT LOCKING TYPE: Set Screw
- 5. STATIC LOAD CAPACITY: 1074Lb.
- 6. DYNAMIC LOAD CAPACITY: 2146Lb.
- 7. BEARING INSERT MATERIAL: 52100 Chrome Steel
- 8. BEARING HOUSING MATERIAL TYPE: Cast Iron
- 9. BEARING LUBRICATION: Chevron SRI-2 or NLGI #2 Equivalent