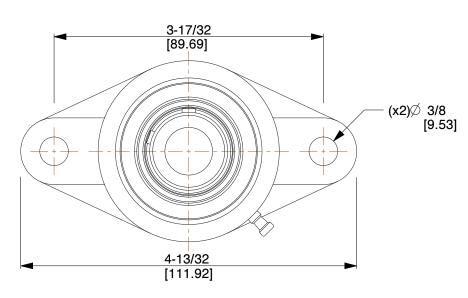

## NOTES:

- 1. ITEM: 2-Bolt Flange Bearing
- 2. BEARING INSERT TYPE: Ball
- 3. TEMP. RANGE: -20°F to 200°F
- 4. SHAFT LOCKING TYPE: Set Screw
- 5. STATIC LOAD CAPACITY: 1074Lb.
- 6. DYNAMIC LOAD CAPACITY: 2146Lb.
- 7. BEARING INSERT MATERIAL: 52100 Chrome Steel
- 8. BEARING HOUSING MATERIAL TYPE: Cast Iron
- 9. BEARING LUBRICATION: Chevron SRI-2 or NLGI #2 Equivalent