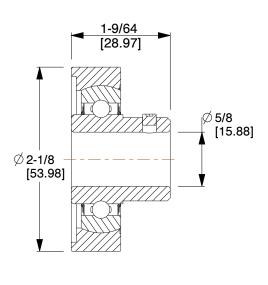

## NOTES:

- 1. ITEM: 2-Bolt Flange Bearing
- 2. BEARING INSERT TYPE: Ball
- 3. TEMP. RANGE: -20°F to 200°F
- 4. SHAFT LOCKING TYPE: Set Screw
- 5. STATIC LOAD CAPACITY: 1074Lb.
- 6. DYNAMIC LOAD CAPACITY: 2146Lb.
- 7. BEARING INSERT MATERIAL: 52100 Chrome Steel
- 8. BEARING HOUSING MATERIAL TYPE: Cast Iron
- 9. BEARING LUBRICATION: Chevron SRI-2 or NLGI #2 Equivalent

0.75

COMPONENT

2-Bolt Flange Bearing

3FCN3

Flange Bearing, 2-Bolt, Ball, 5/8" Bore

SHEET

UNIT

INCH