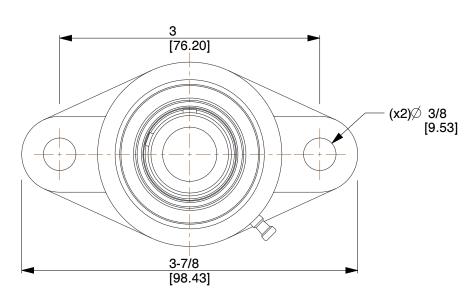

## NOTES:

- 1. ITEM: 2-Bolt Flange Bearing
- 2. BEARING INSERT TYPE: Ball
- 3. TEMP. RANGE: -20°F to 200°F
- 4. SHAFT LOCKING TYPE: Set Screw
- 5. STATIC LOAD CAPACITY: 1074Lb.
- 6. DYNAMIC LOAD CAPACITY: 2146Lb.
- 7. BEARING INSERT MATERIAL: 52100 Chrome Steel
- 8. BEARING HOUSING MATERIAL TYPE: Cast Iron
- 9. BEARING LUBRICATION: Chevron SRI-2 or NLGI #2 Equivalent

0.75

COMPONENT

2-Bolt Flange Bearing

3FCN3

Flange Bearing, 2-Bolt, Ball, 5/8" Bore

SHEET

UNIT

INCH