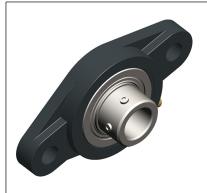

## NOTES:

- 1. ITEM: 2-Bolt Flange Bearing
- 2. BEARING INSERT TYPE: Ball
- 3. TEMP. RANGE: -20°F to 200°F
- 4. SHAFT LOCKING TYPE: Set Screw
- 5. STATIC LOAD CAPACITY: 1074Lb.
- 6. DYNAMIC LOAD CAPACITY: 2146Lb.
- 7. BEARING INSERT MATERIAL: 52100 Chrome Steel
- 8. BEARING HOUSING MATERIAL TYPE: Cast Iron
- 9. BEARING LUBRICATION: Chevron SRI-2 or NLGI #2 Equivalent