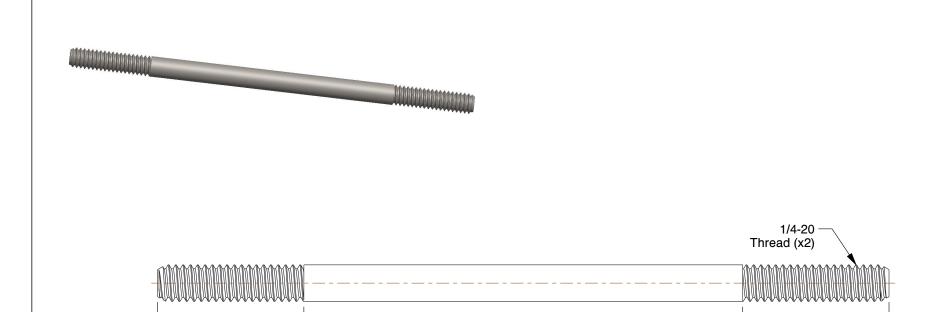

5.000 Length

## NOTES:

1. MATERIAL: 18-8 Stainless Steel

2. FINISH: Plain

3. FASTENER THREAD TYPE: UNC

4. THREAD CLASS: 2A

5. MIN. TENSILE STRENGTH (PSI): 100,000

- 1.000 -

Thread length A

1.52

COMPONENT

Double End Threaded Stud

3FA80

- 1.000

Thread Length B

Dbl End Thd Stud, 1/4-20x5 OAL, PK2

SHEET