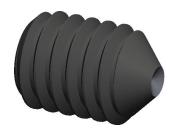

## NOTES:

1. DRIVE TYPE : Hex Socket

2. POINT TYPE : Cup 3. MATERIAL : Alloy Steel 4. FINISH : Black Oxide

5. MEETS: ANSI/ASME B18.3

6. ROCKWELL HARDNESS: HRC 45-53

7. POINT MATERIAL: Alloy Steel

100 Grainger Parkway, Lake Forest, Illinois 60045-5201 1-(800) GRAINGER, 1-(800) 472-4643, (847) 535-1000 www.grainger.com This file and any associated information and specifications are provided for reference and evaluation purposes only, and is subject to change without notice. Grainger makes no representations, warranties or guarantees as to the appropriateness, accuracy, completeness, or suitability for any purpose, of the file, information or specifications. You are solely responsible for the use of the file, information or specifications.