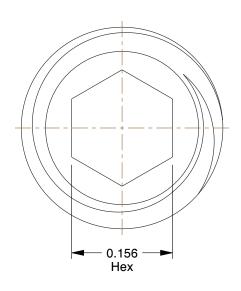

## NOTES:

1. DRIVE TYPE : Hex Socket

2. POINT TYPE : Cup 3. MATERIAL : Alloy Steel 4. FINISH : Black Oxide

5. MEETS: ANSI/ASME B18.3

6. ROCKWELL HARDNESS: HRC 45-53

7. POINT MATERIAL: Alloy Steel

100 Grainger Parkway, Lake Forest, Illinois 60045-5201 1-(800) GRAINGER, 1-(800) 472-4643, (847) 535-1000 www.grainger.com This file and any associated information and specifications are provided for reference and evaluation purposes only, and is subject to change without notice. Grainger makes no representations, warranties or guarantees as to the appropriateness, accuracy, completeness, or suitability for any purpose, of the file, information or specifications. You are solely responsible for the use of the file, information or specifications.