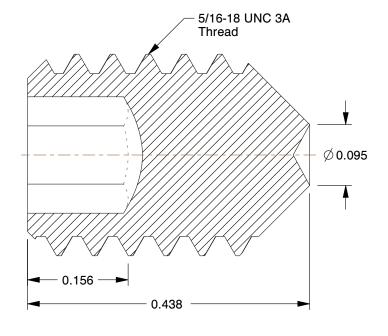

## NOTES:

1. DRIVE TYPE : Hex Socket

2. POINT TYPE : Cup 3. MATERIAL : Alloy Steel 4. FINISH : Black Oxide

5. MEETS: ANSI/ASME B18.3

6. ROCKWELL HARDNESS: HRC 45-53

7. POINT MATERIAL: Alloy Steel

100 Grainger Parkway, Lake Forest, Illinois 60045-5201 1-(800) GRAINGER, 1-(800) 472-4643, (847) 535-1000 www.grainger.com This file and any associated information and specifications are provided for reference and evaluation purposes only, and is subject to change without notice. Grainger makes no representations, warranties or guarantees as to the appropriateness, accuracy, completeness, or suitability for any purpose, of the file, information or specifications. You are solely responsible for the use of the file, information or specifications.

6.72

COMPONENT

Socket Set Screw

3FA73

Socket Set Screw, Cup, 5/16-18x7/16, PK100

SHEET

UNIT

INCH