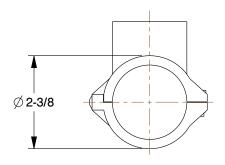

3DXV6

COMPONENT

Tap Saddle Tee: 4 in x 4 in x 1 1/2 in Fitting Pipe Size, Schedule 40, 220 psi, White

UNIT INCH

Tap Saddle Tee

SHEET 1 of 1