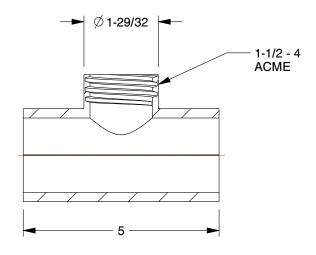

3DXV6

COMPONENT

Tap Saddle Tee: 4 in x 4 in x 1 1/2 in Fitting Pipe Size, Schedule 40, 220 psi, White

UNIT INCH

Tap Saddle Tee

SHEET 1 of 1