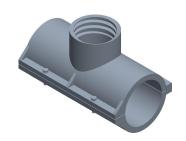

3DXV6

COMPONENT

Tap Saddle Tee: 4 in x 4 in x 1 1/2 in Fitting Pipe Size, Schedule 40, 220 psi, White

UNIT INCH

Tap Saddle Tee

SHEET 1 of 1