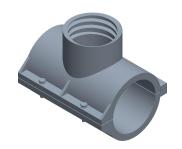

0.54

COMPONENT

Tap Saddle Tee

3DXV5

Tap Saddle Tee: 3 in x 3 in x 1 1/2 in Fitting Pipe Size, Schedule 40, 260 psi, White

INCH
SHEET

1 of 1