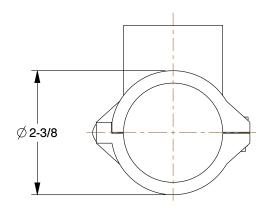

0.54

COMPONENT

Tap Saddle Tee

3DXV5

Tap Saddle Tee: 3 in x 3 in x 1 1/2 in Fitting Pipe Size, Schedule 40, 260 psi, White

INCH
SHEET

1 of 1