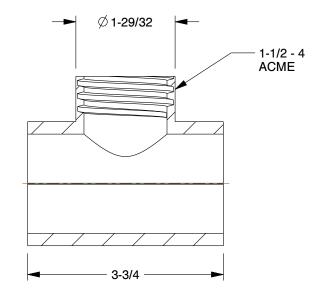

0.54

COMPONENT

Tap Saddle Tee

3DXV5

Tap Saddle Tee: 3 in x 3 in x 1 1/2 in Fitting Pipe Size, Schedule 40, 260 psi, White

INCH
SHEET

1 of 1