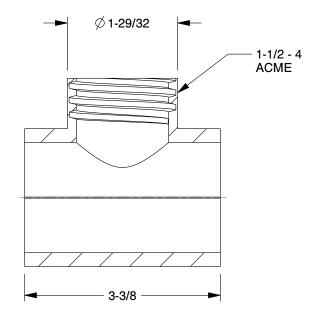

0.60

3DXV4

COMPONENT

Tap Saddle Tee: 2 in x 2 in x 1 1/2 in Fitting Pipe Size, Schedule 40, 235 psi, Gray

UNIT INCH

Tap Saddle Tee

SHEET

1 of 1