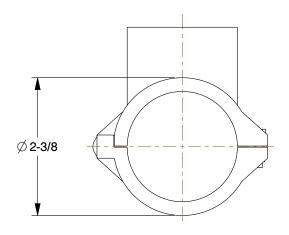

0.60

3DXV4

COMPONENT

Tap Saddle Tee: 2 in x 2 in x 1 1/2 in Fitting Pipe Size, Schedule 40, 235 psi, Gray

UNIT INCH

Tap Saddle Tee

SHEET

1 of 1