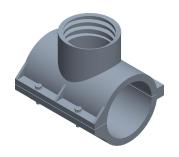

0.60

3DXV4

COMPONENT

Tap Saddle Tee: 2 in x 2 in x 1 1/2 in Fitting Pipe Size, Schedule 40, 235 psi, Gray

UNIT INCH

Tap Saddle Tee

SHEET

1 of 1