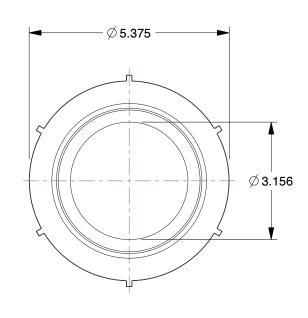

## **NOTES:**

1. COLOR : Black 2. BARB SIZE : 4"

3. TEMP. RANGE: -20° to 150°F
4. BASIC FITTING SHAPE: Adapter
5. MAX. PRESSURE: 150 psi@70°F
6. BASIC FITTING MATERIAL: Plastic
7. TUBE FITTING MATERIAL: Polypropylene

8. FITTING CONNECTION TYPE : Barbed x MNPT