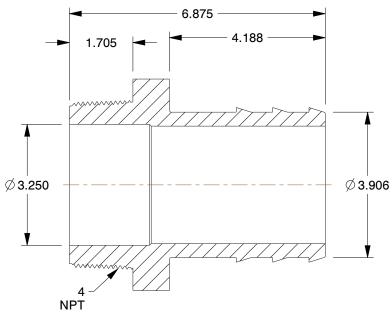

## **NOTES:**

1. COLOR : Black 2. BARB SIZE : 4"

3. TEMP. RANGE: -20° to 150°F
4. BASIC FITTING SHAPE: Adapter
5. MAX. PRESSURE: 150 psi@70°F
6. BASIC FITTING MATERIAL: Plastic
7. TUBE FITTING MATERIAL: Polypropylene

8. FITTING CONNECTION TYPE : Barbed x MNPT