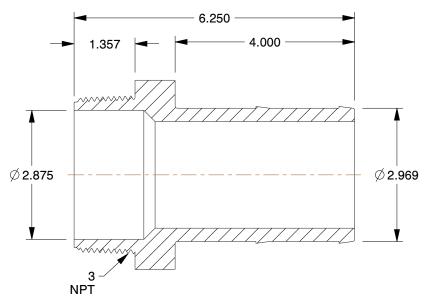

## **NOTES:**

1. COLOR: Black 2. BARB SIZE: 3"

3. TEMP. RANGE: -20° to 150°F
4. BASIC FITTING SHAPE: Adapter
5. MAX. PRESSURE: 150 psi@70°F
6. BASIC FITTING MATERIAL: Plastic
7. TUBE FITTING MATERIAL: Polypropylene
8. FITTING CONNECTION TYPE: Barbed x MNPT

**ALE** 0.47

3DTW5

COMPONENT

Adapter, 3 x 3 In, Polypropylene

UNIT INCH SHEET

Adapter

1 of 1