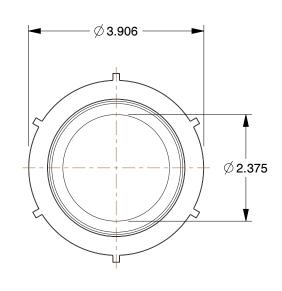

## **NOTES:**

1. COLOR: Black 2. BARB SIZE: 3"

3. TEMP. RANGE: -20° to 150°F
4. BASIC FITTING SHAPE: Adapter
5. MAX. PRESSURE: 150 psi@70°F
6. BASIC FITTING MATERIAL: Plastic
7. TUBE FITTING MATERIAL: Polypropylene
8. FITTING CONNECTION TYPE: Barbed x MNPT

**ALE** 0.47

3DTW5

COMPONENT

Adapter, 3 x 3 In, Polypropylene

UNIT INCH SHEET

Adapter

1 of 1