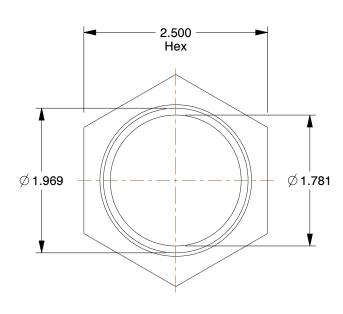

1. COLOR: Silver 2. BARB SIZE: 2"

**NOTES:** 

3. TEMP. RANGE: -30° to 180°F 4. SPECIFIC FITTING SHAPE: Brab 5. BASIC FITTING MATERIAL: Metal 6. MAX. PRESSURE: 150 psi @ 70°F

7. FITTING CONNECTION TYPE: Barbed x MNPT 8. TUBE FITTING MATERIAL: 316 Stainless Steel

3DTW4

COMPONENT

Hose Barb, 2 x 2 In, Barbed x MNPT, 316 SS

UNIT
INCH
SHEET

Hose Barb

1 of 1