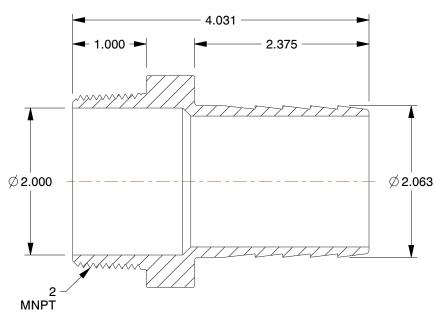

1. COLOR: Silver 2. BARB SIZE: 2"

**NOTES:** 

3. TEMP. RANGE: -30° to 180°F 4. SPECIFIC FITTING SHAPE: Brab 5. BASIC FITTING MATERIAL: Metal 6. MAX. PRESSURE: 150 psi @ 70°F

7. FITTING CONNECTION TYPE: Barbed x MNPT 8. TUBE FITTING MATERIAL: 316 Stainless Steel

3DTW4

COMPONENT

Hose Barb, 2 x 2 In, Barbed x MNPT, 316 SS

UNIT
INCH
SHEET

Hose Barb

1 of 1