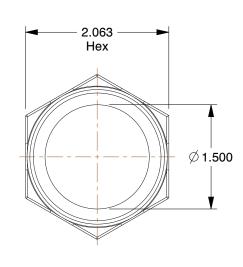

## **NOTES:**

1. COLOR: Black 2. BARB SIZE: 2"

3. TEMP. RANGE: -20° to 150°F
4. BASIC FITTING SHAPE: Adapter
5. MAX. PRESSURE: 150 psi@70°F
6. BASIC FITTING MATERIAL: Plastic
7. TUBE FITTING MATERIAL: Polypropylene

8. FITTING CONNECTION TYPE : Barbed x MNPT

|   |    | TAI |   |  |
|---|----|-----|---|--|
| G | RA | IIA | 5 |  |
|   |    |     |   |  |

100 Grainger Parkway, Lake Forest, Illinois 60045-5201 1-(800) GRAINGER, 1-(800) 472-4643, (847) 535-1000 www.grainger.com This file and any associated information and specifications are provided for reference and evaluation purposes only, and is subject to change without notice. Grainger makes no representations, warranties or guarantees as to the appropriateness, accuracy, completeness, or suitability for any purpose, of the file, information or specifications. You are solely responsible for the use of the file, information or specifications.

3DTV5

COMPONENT

Adapter, 2 x 1-1/2 In, Polypropylene

Adapter

UNIT

INCH

SHEET

1 of 1