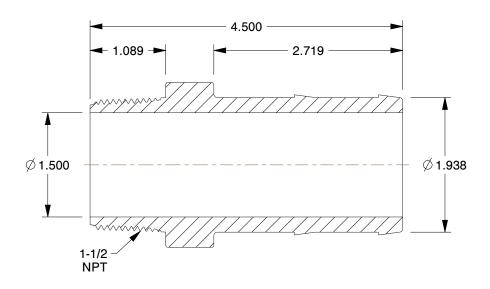

## **NOTES:**

1. COLOR: Black 2. BARB SIZE: 2"

3. TEMP. RANGE: -20° to 150°F
4. BASIC FITTING SHAPE: Adapter
5. MAX. PRESSURE: 150 psi@70°F
6. BASIC FITTING MATERIAL: Plastic
7. TUBE FITTING MATERIAL: Polypropylene

8. FITTING CONNECTION TYPE : Barbed x MNPT

|   |    | TAI |   |  |
|---|----|-----|---|--|
| G | RA | IIA | 5 |  |
|   |    |     |   |  |

100 Grainger Parkway, Lake Forest, Illinois 60045-5201 1-(800) GRAINGER, 1-(800) 472-4643, (847) 535-1000 www.grainger.com This file and any associated information and specifications are provided for reference and evaluation purposes only, and is subject to change without notice. Grainger makes no representations, warranties or guarantees as to the appropriateness, accuracy, completeness, or suitability for any purpose, of the file, information or specifications. You are solely responsible for the use of the file, information or specifications.

3DTV5

COMPONENT

Adapter, 2 x 1-1/2 In, Polypropylene

Adapter

UNIT

INCH

SHEET

1 of 1