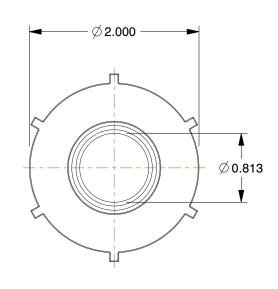

## **NOTES:**

1. COLOR: Black 2. BARB SIZE: 1"

3. TEMP. RANGE: -20° to 150°F 4. BASIC FITTING SHAPE: Adapter 5. MAX. PRESSURE: 150 psi@70°F 6. BASIC FITTING MATERIAL: Plastic 7. TUBE FITTING MATERIAL: Polypropylene 8. FITTING CONNECTION TYPE: Barbed x MNPT