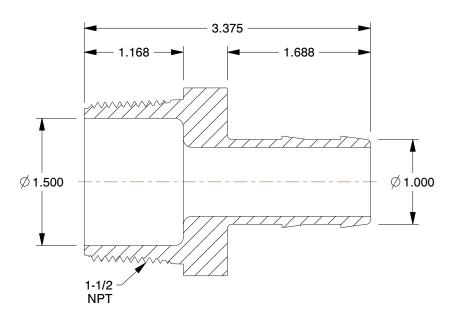

## **NOTES:**

1. COLOR: Black 2. BARB SIZE: 1"

3. TEMP. RANGE: -20° to 150°F 4. BASIC FITTING SHAPE: Adapter 5. MAX. PRESSURE: 150 psi@70°F 6. BASIC FITTING MATERIAL: Plastic 7. TUBE FITTING MATERIAL: Polypropylene 8. FITTING CONNECTION TYPE: Barbed x MNPT