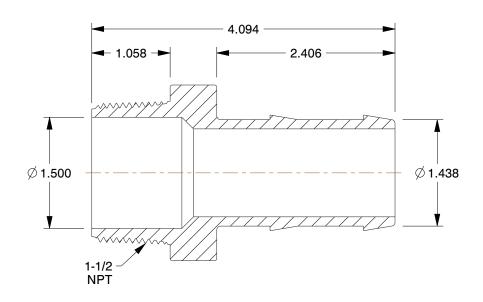

## **NOTES:**

1. COLOR : Black 2. BARB SIZE : 1-1/2"

3. TEMP. RANGE: -20° to 150°F
4. BASIC FITTING SHAPE: Adapter
5. MAX. PRESSURE: 150 psi@70°F
6. BASIC FITTING MATERIAL: Plastic
7. TUBE FITTING MATERIAL: Polypropylene

8. FITTING CONNECTION TYPE : Barbed x MNPT

100 Grainger Parkway, Lake Forest, Illinois 60045-5201 1-(800) GRAINGER, 1-(800) 472-4643, (847) 535-1000 www.grainger.com This file and any associated information and specifications are provided for reference and evaluation purposes only, and is subject to change without notice. Grainger makes no representations, warranties or guarantees as to the appropriateness, accuracy, completeness, or suitability for any purpose, of the file, information or specifications.