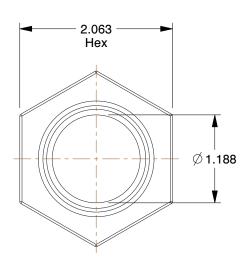

## **NOTES:**

1. COLOR : Black 2. BARB SIZE : 1-1/2"

3. TEMP. RANGE: -20° to 150°F
4. BASIC FITTING SHAPE: Adapter
5. MAX. PRESSURE: 150 psi@70°F
6. BASIC FITTING MATERIAL: Plastic
7. TUBE FITTING MATERIAL: Polypropylene

8. FITTING CONNECTION TYPE : Barbed x MNPT

100 Grainger Parkway, Lake Forest, Illinois 60045-5201 1-(800) GRAINGER, 1-(800) 472-4643, (847) 535-1000 www.grainger.com This file and any associated information and specifications are provided for reference and evaluation purposes only, and is subject to change without notice. Grainger makes no representations, warranties or guarantees as to the appropriateness, accuracy, completeness, or suitability for any purpose, of the file, information or specifications.