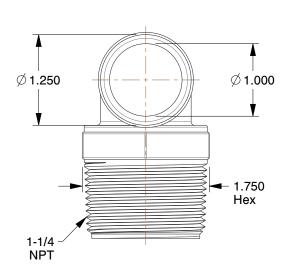

## **NOTES:**

1. COLOR : Black 2. BARB SIZE : 1-1/4"

3. TEMP. RANGE: -20° to 150°F
4. MAX. PRESSURE: 150 psi @ 70°F
5. BASCI FITTING MATERIAL: Plastic
6. SPECIFIC FITTING SHAPE: 90° Elbow
7. TUBE FITTING MATERIAL: Polypropylene
8. FITTING CONNECTION TYPE: Barbed x MNPT

0.76

SCALE

of ential, is sclose ept R.

COMPONENT

3DTU7

Elbow, 90D, 1-1/4 x 1-1/4 ln, Polypropylene

| Elbow, 90° |        |
|------------|--------|
|            | UNIT   |
|            | INCH   |
|            | SHEET  |
| propylene  | 1 of 1 |