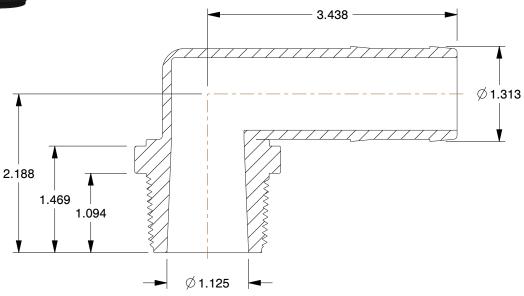

## **NOTES:**

1. COLOR : Black 2. BARB SIZE : 1-1/4"

3. TEMP. RANGE: -20° to 150°F
4. MAX. PRESSURE: 150 psi @ 70°F
5. BASCI FITTING MATERIAL: Plastic
6. SPECIFIC FITTING SHAPE: 90° Elbow
7. TUBE FITTING MATERIAL: Polypropylene
8. FITTING CONNECTION TYPE: Barbed x MNPT

0.76

SCALE

of ential, is sclose ept R.

COMPONENT

3DTU7

Elbow, 90D, 1-1/4 x 1-1/4 ln, Polypropylene

| Elbow, 90° |        |
|------------|--------|
|            | UNIT   |
|            | INCH   |
|            | SHEET  |
| propylene  | 1 of 1 |