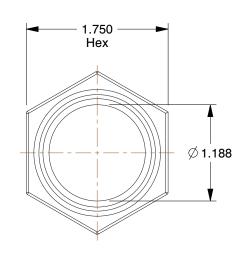

## **NOTES:**

1. COLOR: Black 2. BARB SIZE: 1-1/2"

3. TEMP. RANGE: -20° to 150°F
4. BASIC FITTING SHAPE: Adapter
5. MAX. PRESSURE: 150 psi@70°F
6. BASIC FITTING MATERIAL: Plastic
7. TUBE FITTING MATERIAL: Polypropylene
8. FITTING CONNECTION TYPE: Barbed x MNPT

3DTU6

COMPONENT

Adapter, 1-1/2 x 1-1/4 ln, Polypropylene

UNIT INCH SHEET

Adapter

1 of 1