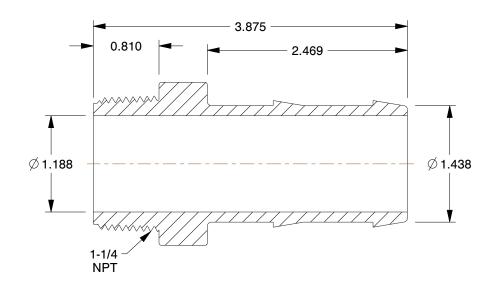

## **NOTES:**

1. COLOR: Black 2. BARB SIZE: 1-1/2"

3. TEMP. RANGE: -20° to 150°F
4. BASIC FITTING SHAPE: Adapter
5. MAX. PRESSURE: 150 psi@70°F
6. BASIC FITTING MATERIAL: Plastic
7. TUBE FITTING MATERIAL: Polypropylene
8. FITTING CONNECTION TYPE: Barbed x MNPT

3DTU6

COMPONENT

Adapter, 1-1/2 x 1-1/4 ln, Polypropylene

UNIT INCH SHEET

Adapter

1 of 1