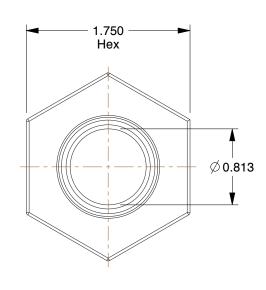

## **NOTES:**

1. COLOR : Black 2. BARB SIZE : 1"

3. TEMP. RANGE: -20° to 150°F
4. BASIC FITTING SHAPE: Adapter
5. MAX. PRESSURE: 150 psi@70°F
6. BASIC FITTING MATERIAL: Plastic
7. TUBE FITTING MATERIAL: Polypropylene
8. FITTING CONNECTION TYPE: Barbed x MNPT