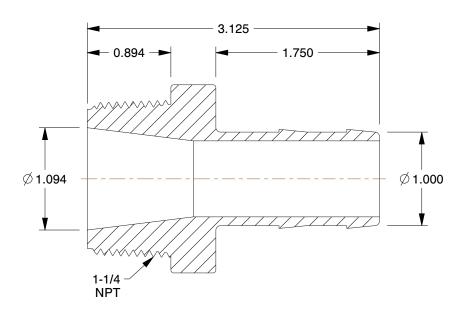

## **NOTES:**

1. COLOR : Black 2. BARB SIZE : 1"

3. TEMP. RANGE: -20° to 150°F
4. BASIC FITTING SHAPE: Adapter
5. MAX. PRESSURE: 150 psi@70°F
6. BASIC FITTING MATERIAL: Plastic
7. TUBE FITTING MATERIAL: Polypropylene
8. FITTING CONNECTION TYPE: Barbed x MNPT

| '

COMPONENT

3DTU5

Adapter, 1 x 1-1/4 In, Polypropylene

UNIT

Adapter

INCH SHEET

1 of 1