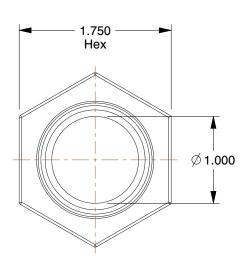

## **NOTES:**

1. COLOR: Black 2. BARB SIZE: 1-1/4"

3. TEMP. RANGE: -20° to 150°F
4. BASIC FITTING SHAPE: Adapter
5. MAX. PRESSURE: 150 psi@70°F
6. BASIC FITTING MATERIAL: Plastic
7. TUBE FITTING MATERIAL: Polypropylene

**ALE** 0.90

3DTU3

COMPONENT

Adapter, 1-1/4 x 1-1/4 ln, Polypropylene

| Adapter |        |
|---------|--------|
|         | UNIT   |
|         | INCH   |
| pylene  | SHEET  |
|         | 1 of 1 |