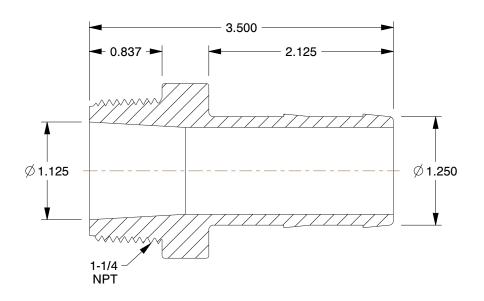

## **NOTES:**

1. COLOR: Black 2. BARB SIZE: 1-1/4"

3. TEMP. RANGE: -20° to 150°F
4. BASIC FITTING SHAPE: Adapter
5. MAX. PRESSURE: 150 psi@70°F
6. BASIC FITTING MATERIAL: Plastic
7. TUBE FITTING MATERIAL: Polypropylene

**ALE** 0.90

3DTU3

COMPONENT

Adapter, 1-1/4 x 1-1/4 ln, Polypropylene

| Adapter |        |
|---------|--------|
|         | UNIT   |
|         | INCH   |
| pylene  | SHEET  |
|         | 1 of 1 |