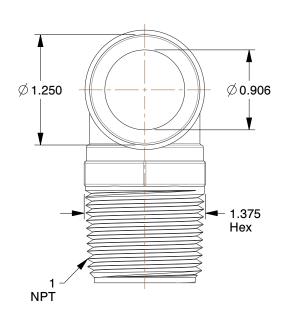

1. COLOR: Black 2. BARB SIZE: 1-1/4"

3. TEMP. RANGE: -20° to 150°F
4. MAX. PRESSURE: 150 psi @ 70°F
5. BASCI FITTING MATERIAL: Plastic
6. SPECIFIC FITTING SHAPE: 90° Elbow
7. TUBE FITTING MATERIAL: Polypropylene
8. FITTING CONNECTION TYPE: Barbed x MNPT