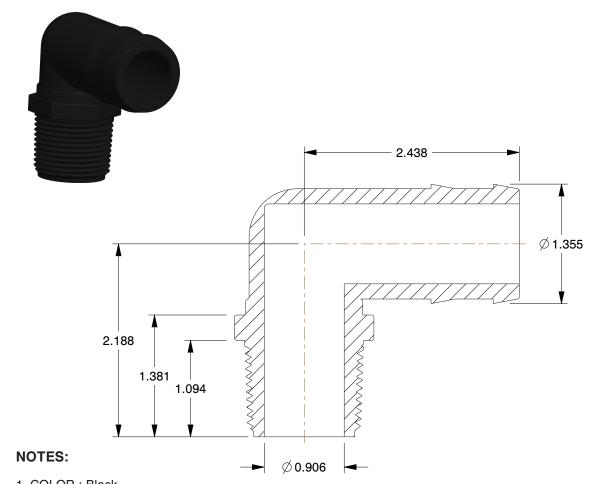

1. COLOR: Black 2. BARB SIZE: 1-1/4"

3. TEMP. RANGE: -20° to 150°F
4. MAX. PRESSURE: 150 psi @ 70°F
5. BASCI FITTING MATERIAL: Plastic
6. SPECIFIC FITTING SHAPE: 90° Elbow
7. TUBE FITTING MATERIAL: Polypropylene
8. FITTING CONNECTION TYPE: Barbed x MNPT

0.92

| COMPONENT      | Elbow, 90°                  |        |
|----------------|-----------------------------|--------|
| 3DTU1          |                             | UNIT   |
|                |                             | INCH   |
|                |                             | SHEET  |
| Elbow, 90 Deg, | 1-1/4 x 1 In, Polypropylene | 1 of 1 |